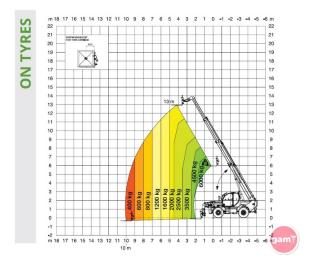

# TH 6.20 front telescopic handler

Referencia: TH 6.20

#### **LOAD CHART ON TYRES**



#### LOAD CHART ON STABILISERS



## Description

It has four drive wheels, which together with the hydrostatic transmission system guarantee safety in handling work. The load position can also be changed on the TH 6.20 without moving the vehicle, thanks to its lateral shift system.

It includes a 134 hp Deutz 3.6 L4 TCD motor and a 100% pressurised cabin that facilitates the operator's vision, as well as an easy-to-use multifunction screen. The accessories, interchangeable





throughout the range, are detected through the RFID system that creates the corresponding load diagrams. This model is compliant with the EN13000 standard for working with suspended loads.

## The HTH 6.20 handlers includes

- o Registered design cabin
- FOPS/ROPS certification
- o MCTS system: Touch screen with