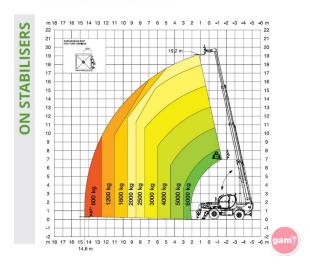

# TH 6.20 front telescopic handler

Referencia: TH 6.20

#### **LOAD CHART ON TYRES**



#### LOAD CHART ON STABILISERS



## Description

It has four drive wheels, which together with the hydrostatic transmission system guarantee safety in handling work. The load position can also be changed on the TH 6.20 without moving the vehicle, thanks to its lateral shift system.

It includes a 134 hp Deutz 3.6 L4 TCD motor and a 100% pressurised cabin that facilitates the operator's vision, as well as an easy-to-use multifunction screen. The accessories, interchangeable





throughout the range, are detected through the RFID system that creates the corresponding load diagrams. This model is compliant with the EN13000 standard for working with suspended loads.

## The HTH 6.20 handlers includes

- o Registered design cabin
- FOPS/ROPS certification
- o MCTS system: Touch screen with diagnostics
- o 100% air filtratio