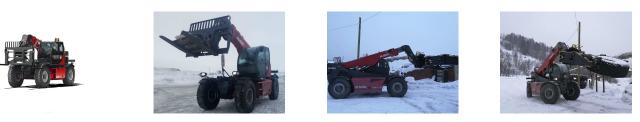

#### Description

Four-wheel drive, three steering modes and ample ground clearance provide great maneuverability on any type of terrain

It includes Volvo TAD 582 VE Stage V engine and 100% pressurized cab that facilitates the operator's vision as well as an easy-to-use multifunction display. It has automatic detection of implements through the RFID system that creates the corresponding load diagrams. The implements are interchangeable throughout the range.

# The equipment of the HTH 16.10 stationary manipulator includes

- Cabin of registered design
- FOPS/ROPS certification
- MCTS system: touch screen display with integrated diagnostics
- 100% air filtration
- Standard heating and air conditioning
- Cup holders
- RFID implement recognition system
- Four-wheel drive
- Automatic leveling
- CAN Bus electrical system
- Optimum lifting performance
- 34°/58° surmountable slope