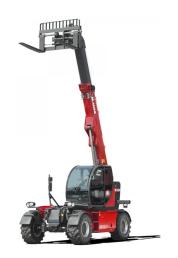

### HTH 16.10 fixed telescopic handler

Referencia: HTH 16.10

#### Description

Four-wheel drive, three steering modes and ample ground clearance provide great maneuverability on any type of terrain

It includes Volvo TAD 582 VE Stage V engine and 100% pressurized cab that facilitates the operator's vision as well as an easy-to-use multifunction display. It has automatic detection of implements through the RFID system that creates the corresponding load diagrams. The implements are interchangeable throughout the range.