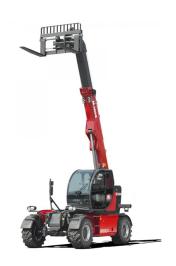

## HTH 10.10 front telescopic handler

Referencia: HTH 10.10

## Description

It has four drive wheels, three types of steering and ample ground clearance, ensuring great manoeuvrability on any type of terrain.

It includes a 136 hp Deutz 3.6 L4 TCD motor and a 100% pressurised cabin that facilitates the operator's vision, as well as an easy-to-use multifunction screen. It has automatic accessory detection through the RFID system, which creates the corresponding load diagrams. The accessories are interchangeable throughout the range.

## The HTH 10.10 fixed handler's equipment includes

- Registered design cabin
- FOPS/ROPS certification
- o MCTS system: Touch screen with diagnostics
- 100% air filtration.

- o Standard heating and air conditioning
- Cup holder
- o RFID accessory recognition system
- o Four wheel drive
- o Automatic levelling
- o Electrical system in CAN Bus
- o Optimal lifting performance
- o Gradeability 34°/58°