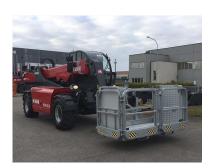

## Description

It has four drive wheels, three types of steering and ample ground clearance, ensuring great manoeuvrability on any type of terrain.

It includes a 136 hp Deutz 3.6 L4 TCD motor and a 100% pressurised cabin that facilitates the operator's vision, as well as an easy-to-use multifunction screen. It has automatic accessory detection through the RFID system, which creates the corresponding load diagrams. The accessories are interchangeable throughout the range.

## The HTH 10.10 fixed handler's equipment includes

- Registered design cabin
- FOPS/ROPS certification
- o MCTS system: Touch screen with diagnostics
- 100% air filtration.

- o Standard heating and air conditioning
- Cup holder
- o RFID accessory recognition system
- o Four wheel drive
- o Automatic levelling
- o Electrical system in CAN Bus
- o Optimal lifting performance
- o Gradeability 34°/58°