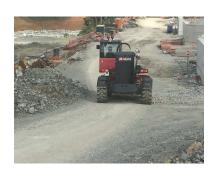

## Description

It has four drive wheels, three types of steering and ample ground clearance, ensuring great manoeuvrability on any type of terrain.

It includes a 136 hp Deutz 3.6 L4 TCD motor and a 100% pressurised cabin that facilitates the operator's vision, as well as an easy-to-use multifunction screen. It has automatic accessory detection through the RFID system, which creates the corresponding load diagrams. The accessories are interchangeable throughout the range.