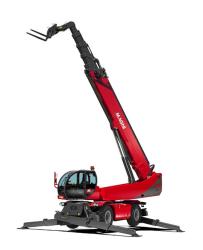

## RTH 6.46 rotating telescopic handler

Referencia: RTH 6.46

## Description

It has scissor stabilisers, making it ideal for working in confined spaces where the machine is programmed to ensure the best load diagram on each of its sides, even partially stabilised. With the stabilisers fully extended, the machine offers maximum performance at 360°.

Includes a Mercedes OM 934 LA Phase IV 203CV motor. It has 360° rotation. With a 100% pressurised cabin that facilitates the operator's vision, it includes an easy-to-use multifunction screen. It has automatic accessory detection through the RFID system, which creates the corresponding load diagrams. The accessories are interchangeable throughout the range.