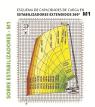

The RTH 6.46 SH model offers the possibility of working with the same accessory in two different modes: strength mode M2 and stability mode M1. The first mode can handle very heavy loads, with a limited range. The second prioritises range over load.