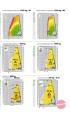

## Description

It has scissor stabilisers, making it ideal for working in confined spaces where the machine is programmed to ensure the best load diagram on each of its sides, even partially stabilised. With the stabilisers fully extended, the machine offers maximum performance at 360°.

The RTH 6.46 SH model offers the possibility of working with the same accessory in two different modes: strength mode M2 and stability mode M1. The first mode can handle very heavy loads, with a limited range. The second prioritises range over load.