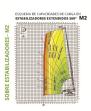

The RTH 6.46 SH model offers the possibility of working with the same accessory in two different modes: strength mode M2 and stability mode M1. The first mode can handle very heavy loads, with a limited range. The second prioritises range over load.