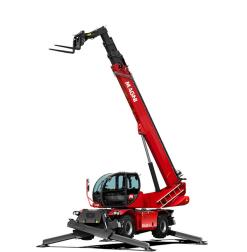

# RTH 6.30 rotating telescopic handler

Referencia: RTH 6.30

### Description

It has scissor stabilisers, making it ideal for working in confined spaces where the machine is programmed to ensure the best load diagram on each of its sides, even partially stabilised. With the stabilisers fully extended, the machine offers maximum performance at 360°. Includes a Mercedes OM 934 LA Phase IV 203CV motor. It has 360° rotation. With a 100% pressurised cabin that facilitates the operator's vision, it includes an easy-to-use multifunction screen. It has automatic accessory detection through the RFID system, which creates the corresponding load diagrams. The accessories are interchangeable throughout the range.