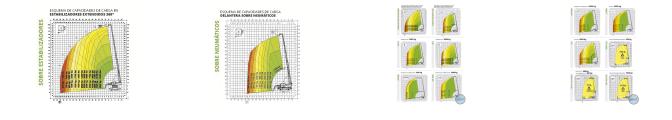

### Description

It has scissor stabilisers, making it ideal for working in confined spaces where the machine is programmed to ensure the best load diagram on each of its sides, even partially stabilised. With the stabilisers fully extended, the machine offers maximum performance at 360°. Includes a Mercedes OM 934 LA Phase IV 203CV motor. It has 360° rotation. With a 100% pressurised cabin that facilitates the operator's vision, it includes an easy-to-use multifunction screen. It has automatic accessory detection through the RFID system, which creates the corresponding load diagrams. The accessories are interchangeable throughout the range.

#### Technical sheet

| Engine type                          | Volvo TAD 582 VE - Stage V   |
|--------------------------------------|------------------------------|
| Length                               | 7800 mm                      |
| Width                                | 2530 mm                      |
| Weight                               | 21800 kg                     |
| Load capacity                        | 6000 kg                      |
| Height Elevation                     | 30 m                         |
| Maximum range                        | 26 m                         |
| Motor Power (KW)                     | 160 kW (218 hp) at 2,300 rpm |
| Stabilizers                          | in Scissors                  |
| Load capacity at maximum height      | 2500 kg                      |
| Ground clearance                     | 310 mm                       |
| No. of gears                         | 44959                        |
| Hydraulic system                     | 350 bar                      |
| Travel speed                         | 40 km/h                      |
| Rotation                             | 360° (continued)             |
| Climate control as standard          | Yes                          |
| Automatic recognition of accessories | Yes                          |
| Ordering                             | 6000                         |