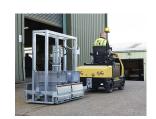

## Description

With a towing capacity of up to 7000 kg or 8000 kg respectively, Hyster's new ride-on towing tractors, the three-wheel T7.0HS3 and four-wheel T8.0HS4 range, are the ideal towing tractors for any type of line feed operation, especially in the automotive and engineering industries. These ride-on towing tractors meet Just-In-Time requirements with high efficiency and excellent manoeuvrability.

## **Hyster T7.0HS3 three-wheel ride-on tractor features**

- The T7.0HS3 towing tractor is very compact, has an anti-kickback device on ramps and has external slow-speed control buttons to help hitch trailers.
- The adjustable acceleration and travel speeds of this ride-on tow tractor meet the different needs of specific applications.
- This range of ride-on towing tractors features high reliability, a sturdy chassis construction, a thermally protected AC control system, an automatically applied parking brake and quality components, all of which provide long-term reliability and durability.
- Smart ergonomic features on this Hyster T7.0HS3 towing tractor range contribute to
  excellent productivity over long and demanding shifts. These Hyster towing tractors are
  equipped with a single step for easy entry/exit, a comfortable suspension seat and intuitive
  forklift controls.
- This T7.0HS3 towing tractor has easy access for service, which minimises downtime for routine and unscheduled maintenance. They have advanced control functionalities such as easy diagnostics through a handheld controller, which helps to ensure low cost of ownership.
- The options available on this range of ride-on towing tractors include four different battery sizes and battery removal options, a selection of wheels and PVC curtain roll-up side doors.
- The Hyster® Tracker fleet management system can be fitted as an option on these T7.0HS3 towing tractors to monitor their use.
- o Hyster® Trailer Train systems are also available.