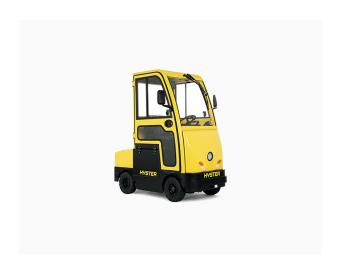

## Hyster T7.0HS3 ride-on towing tractor

Referencia: T7.0HS3

## **Hyster T7.0HS3 three-wheel ride-on tractor features**

- The T7.0HS3 towing tractor is very compact, has an anti-kickback device on ramps and has external slow-speed control buttons to help hitch trailers.
- The adjustable acceleration and travel speeds of this ride-on tow tractor meet the different needs of specific applications.
- This range of ride-on towing tractors features high reliability, a sturdy chassis construction, a thermally protected AC control system, an automatically applied parking brake and quality components, all of which provide long-term reliability and durability.
- Smart ergonomic features on this Hyster T7.0HS3 towing tractor range contribute to
  excellent productivity over long and demanding shifts. These Hyster towing tractors are
  equipped with a single step for easy entry/exit, a comfortable suspension seat and intuitive
  forklift controls.
- This T7.0HS3 towing tractor has easy access for service, which minimises downtime for routine and unscheduled maintenance. They have advanced control functionalities such as easy diagnostics through a handheld controller, which helps to ensure low cost of ownership.
- The options available on this range of ride-on towing tractors include four different battery sizes and battery removal options, a selection of wheels and PVC curtain roll-up side doors.
- The Hyster® Tracker fleet management system can be fitted as an option on these T7.0HS3 towing tractors to monitor their use.
- o Hyster® Trailer Train systems are also available.