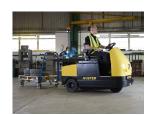

## Hyster T7.0HS3 ride-on towing tractor

Referencia: T7.0HS3

## Description

With a towing capacity of up to 7000 kg or 8000 kg respectively, Hyster's new ride-on towing tractors, the three-wheel T7.0HS3 and four-wheel T8.0HS4 range, are the ideal towing tractors for any type of line feed operation, especially in the automotive and engineering industries. These ride-on towing tractors meet Just-In-Time requirements with high efficiency and excellent manoeuvrability.

## **Hyster T7.0HS3 three-wheel ride-on tractor features**

- The T7.0HS3 towing tractor is very compact, has an anti-kickback device on ramps and has external slow-speed control buttons to help hitch trailers.
- The adjustable acceleration and travel speeds of this ride-on tow tractor meet the different needs of specific applications.
- This range of ride-on towing tractors features high reliability, a sturdy chassis construction, a thermally protected AC control system, an automatically applied parking brake and quality components, all of which provide long-term reliability and durability.
- Smart ergonomic features on this Hyster T7.0HS3 towing tractor range contribute to
  excellent productivity over long and demanding shifts. These Hyster towing tractors are
  equipped with a single step for easy entry/exit, a comfortable suspension seat and intuitive
  forklift controls.
- This T7.0HS3 towing tractor has easy access for service, which minimises downtime for routine and unscheduled maintenance. They have advanced control functionalities such as easy diagnostics through a handheld controller, which helps to ensure low cost of ownership.
- The options available on this range of ride-on towing tractors include four different battery sizes and battery removal options, a selection of wheels and PVC curtain roll-up side doors.
- The Hyster® Tracker fleet management system can be fitted as an option on these T7.0HS3 towing tractors to monitor their use.
- o Hyster® Trailer Train systems are also available.