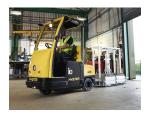

## Description

With a towing capacity of up to 7000 kg or 8000 kg respectively, Hyster's new ride-on towing tractors, the three-wheel T7.0HS3 and four-wheel T8.0HS4 range, are the ideal towing tractors for any type of line feed operation, especially in the automotive and engineering industries. These ride-on towing tractors meet Just-In-Time requirements with high efficiency and excellent manoeuvrability.

## **Hyster T7.0HS3 three-wheel ride-on tractor features**

- The T7.0HS3 towing tractor is very compact, has an anti-kickback device on ramps and has external slow-speed control buttons to help hitch trailers.
- The adjustable acceleration and travel speeds of this ride-on tow tractor meet the different needs of specific applications.
- This range of ride-on towing tractors features high reliability, a sturdy chassis construction, a thermally protected AC control system, an automatically applied parking brake and quality components, all of which provide long-term reliability and durability.
- Smart ergonomic features on this Hyster T7.0HS3 towing tractor range contribute to
  excellent productivity over long and demanding shifts. These Hyster towing tractors are
  equipped with a single step for easy entry/exit, a comfortable suspension seat and intuitive
  forklift controls.
- This T7.0HS3 towing tractor has easy access for service, which minimises downtime for routine and unscheduled maintenance. They have advanced control functionalities such as easy diagnostics through a handheld controller, which helps to ensure low cost of ownership.
- The options available on this range of ride-on towing tractors include four different battery sizes and battery removal options, a selection of wheels and PVC curtain roll-up side doors.
- The Hyster® Tracker fleet management system can be fitted as an option on these T7.0HS3 towing tractors to monitor their use.
- o Hyster® Trailer Train systems are also available.