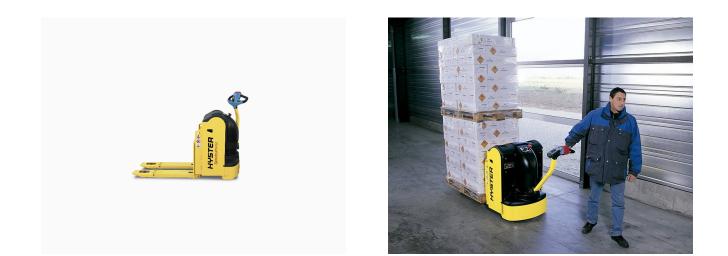

## Hyster P3.0 heavyduty pedestrian electric pallet jack

Referencia: P3.0

The Hyster P3.0 is a robust pedestrian pallet jack and is designed for intensive pallet transport and for loading and unloading vehicles working indoors.

### Features of the Hyster P3.0 heavy-duty pedestrian pallet jack