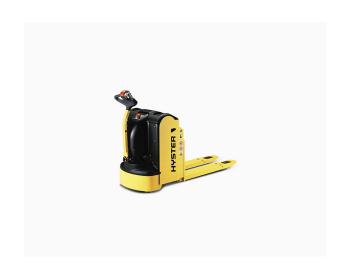

## Hyster P3.0 heavyduty pedestrian electric pallet jack

Referencia: P3.0

The Hyster P3.0 is a robust pedestrian pallet jack and is designed for intensive pallet transport and for loading and unloading vehicles working indoors.

### Features of the Hyster P3.0 heavy-duty pedestrian pallet jack