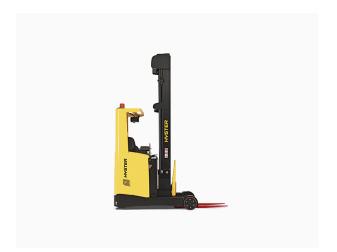

## Hyster R2.0 reach forklift

Referencia: R2.0

#### Description

Working at higher heights with great stability and excellent visibility, manoeuvrability and control, the R2.0 reach forklift is built to Hyster's stringent quality standards: robust, smart, reliable and efficient.

### Hyster R2.0 reach forklift features

- There are seven models in this Hyster reach forklift range, from 1.4 to 2.5 tonnes, with a choice of four chassis lengths.
- The R2.0 reach forklift has the option of a cabin for cold storage, which makes it suitable for working comfortably in warehouses at -30°C.