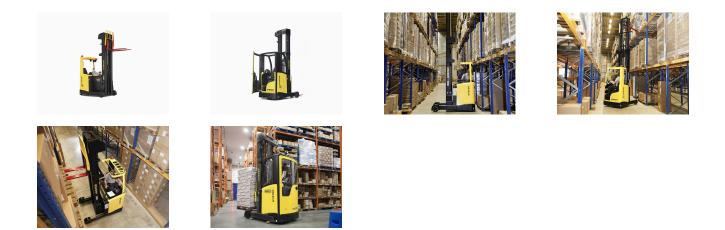

### Hyster R2.0 reach forklift features

- There are seven models in this Hyster reach forklift range, from 1.4 to 2.5 tonnes, with a choice of four chassis lengths.
- The R2.0 reach forklift has the option of a cabin for cold storage, which makes it suitable for working comfortably in warehouses at -30°C.

# **gam ĵO**nline

- This Hyster reach forklift is available with five mast lift heights, from 4,650 mm to 12,750 mm
- It has excellent 'through-the-mast' visibility, reliable stability and residual capacity maintenance at higher altitudes.
- The ergonomically designed compartment of the R2.0 reach forklift has built-in driveroriented functionalities that streamline operations.
- It features new-generation controllers and motors: exclusive premium touchscreen, joystick and adjustable steering column
- The cycles of this reach forklift are faster with powerful acceleration and higher travel speed, up to 14 km/h, lifting speed of 0.8 metres per second up to 12.75 m and 180°/360° direction selection to make uninterrupted direction changes in narrow aisles.
- This range of Hyster R2.0 indoor forklifts is easy to maintain and low cost, with long service intervals. ECO-eLo and HiP performance modes reduce power consumption by up to 20%.
- LA R2.0 has advanced features to obtain greater operating performance, including automatic levelling and centring of the forks, a height indicator and laser visual positioning system.