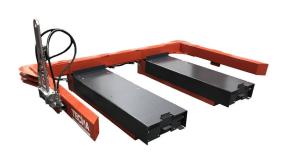

# Tecnacar E-Frame dual logistics train

Referencia: E-Frame Doble

#### Benefits of the E-Frame dual logistics train

- ° Comfortable use and ergonomics.
- ° Enhanced safety.
- ° Reduce or even eliminate forklifts.
- ° Fast task completion.
- ° Fast return on investment.
- ° Very low maintenance.
- <sup>o</sup> Ideal for very narrow aisles.

## Standard equipment included in the E-Frame dual logistics train

- ° Capacity 2,000 Kg.
- ° 200 mm polyurethane wheels.
- <sup>o</sup> Welded steel structure.
- ° Dolly locking system.

- $^{\circ}$  Ergonomic handling.
- ° For 2 dolly 1200x800 mm.