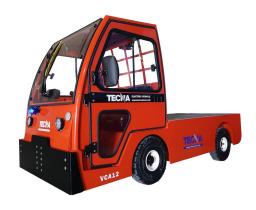

# Electric loader tractor Tecnacar VCA412

Referencia: VCA412

The VCA 412 electric towing tractor is one of Tecnacar's VCA 400 Series.

#### Features of the VCA 412 electric loader tractor

- <sup>o</sup> Ergonomics: the towing tractor driver can enjoy the best ergonomics thanks to the new range of seats that have different suspension levels, a built-in armrest that can be adjusted in depth and height with a single action and a telescopic and tilting column.
- O Display: maintenance can be scheduled and parameters set through the Tecna Service Tool (TST) or from the large screen.
- <sup>o</sup> Flux Vector Control: latest-technology programming. Intelligent adaptation work requirements, determining the minimum battery consumption in each case.
- ° Battery: side battery removal
- O High performance motors: a dynamic response in any situation is guaranteed thanks to the high power of the two asynchronous traction motors (maintenance free).
- <sup>o</sup> Comfort: the protective cabin floats on hydraulic shock absorbers, making it very comfortable for the driver, reducing the noise level and eliminating vibrations.
- ° Brakes: braking system based on fully encapsulated discs bathed in oil.

## Technical sheet

| Model         | VCA412                |
|---------------|-----------------------|
| Brand         | TECNACAR              |
| Length        | 2800 / 2950 / 3220 mm |
| Width         | 1330 mm               |
| Height        | 1873 mm               |
| Weight        | 2375 kg               |
| Load capacity | 1500 / 2000 kg        |
| Motorisation  | Electric              |
| Ordering      | 1500 / 2000           |
|               |                       |