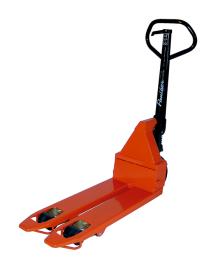

## Logitrans Panther Flex manual pallet jack

Referencia: Panther Flex

## Description

These types of lifts offer the highest quality and safety through the Logitrans testing programme and its close collaboration with occupational hazard experts.

This pallet jack model is respectful to the environment and delicately handles pallets and product movements. It has rounded corners and has been carefully designed to improve working conditions for operators in terms of ergonomics and safety.

## Further information on the Logitrans Panther Flex electric pallet jack

- o Adjustable fork height
- o Ergonomic tiller with minimal starting power
- Silent transport
- o Robust machine with low maintenance costs that prolong its useful life.