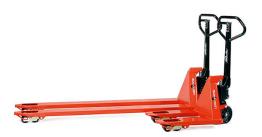

## Logitrans Panther Flex manual pallet jack

Referencia: Panther Flex

## Description

These types of lifts offer the highest quality and safety through the Logitrans testing programme and its close collaboration with occupational hazard experts.

This pallet jack model is respectful to the environment and delicately handles pallets and product movements. It has rounded corners and has been carefully designed to improve working conditions for operators in terms of ergonomics and safety.

## Further information on the Logitrans Panther Flex electric pallet jack

- o Adjustable fork height
- o Ergonomic tiller with minimal starting power
- Silent transport
- o Robust machine with low maintenance costs that prolong its useful life.