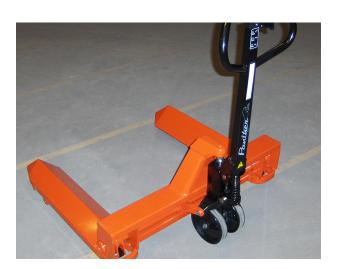

## Further information on the Logitrans Panther Flex electric pallet jack

- o Adjustable fork height
- o Ergonomic tiller with minimal starting power
- Silent transport
- o Robust machine with low maintenance costs that prolong its useful life.