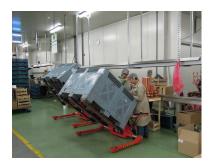

## Description

These types of lifts offer the highest quality and safety through the Logitrans testing programme and its close collaboration with occupational hazard experts. Its protection for the operator includes an ergonomic tiller that facilitates grip without tension. The inclination of up to 90° avoids forced movements and does not require the user to bend to reach objects at the bottom of the case.

## Further information about the Logitrans Logitilt LTS electric pallet jack:

- o Adjustable width between articulated legs.
- o The tilt can be activated by remote control.
- o Inclination can be adjusted during filling and emptying or to always stop at the same angle.
- o Foot guards and parking brake.
- o Robust machine with low maintenance costs that prolong its useful life.