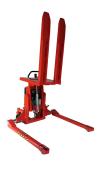

## Description

These types of lifts offer the highest quality and safety through the Logitrans testing programme and its close collaboration with occupational hazard experts. Its protection for the operator includes an ergonomic tiller that facilitates grip without tension. The inclination of up to 90° avoids forced movements and does not require the user to bend to reach objects at the bottom of the case.

## Further information about the Logitrans Logitilt LTS electric pallet jack:

- o Adjustable width between articulated legs.
- o The tilt can be activated by remote control.
- o Inclination can be adjusted during filling and emptying or to always stop at the same angle.
- o Foot guards and parking brake.
- o Robust machine with low maintenance costs that prolong its useful life.