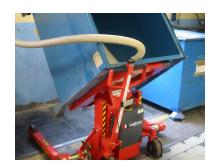

## Description

These types of lifts offer the highest quality and safety through the Logitrans testing programme and its close collaboration with occupational hazard experts. Its protection for the operator includes an ergonomic tiller that facilitates grip without tension. The inclination of up to 90° avoids forced movements and does not require the user to bend to reach objects at the bottom of the case.

## Further information about the Logitrans Logitilt LTS electric pallet jack:

- o Adjustable width between articulated legs.
- o The tilt can be activated by remote control.
- o Inclination can be adjusted during filling and emptying or to always stop at the same angle.
- o Foot guards and parking brake.
- o Robust machine with low maintenance costs that prolong its useful life.