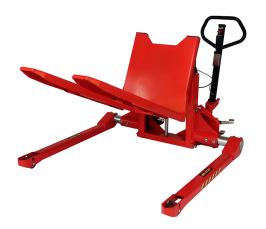

## Logitrans Logitilt LTS tilting pallet jack with articulated legs 1000 kg

Referencia: Logitilt LTS

## Description

These types of lifts offer the highest quality and safety through the Logitrans testing programme and its close collaboration with occupational hazard experts. Its protection for the operator includes an ergonomic tiller that facilitates grip without tension. The inclination of up to 90° avoids forced movements and does not require the user to bend to reach objects at the bottom of the case.

## Further information about the Logitrans Logitilt LTS electric pallet jack:

- o Adjustable width between articulated legs.
- o The tilt can be activated by remote control.
- o Inclination can be adjusted during filling and emptying or to always stop at the same angle.
- o Foot guards and parking brake.
- o Robust machine with low maintenance costs that prolong its useful life.