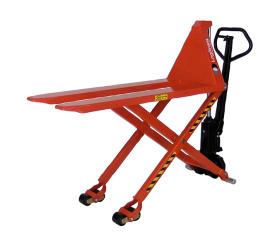

## Logitrans HL 1500 kg manual scissor pallet jack

Referencia: HL

## Description

These types of lifts offer the highest quality and safety through the Logitrans testing programme and its close collaboration with occupational hazard experts. Its protection for the operator includes centralisation of all control panels, safety stops on the drive wheel, tandem load wheels and foot guards.

The scissor pallet jack has an adjustable working height with great manoeuvrability of 1500 kg up to a lift of 470 mm and 1000 kg between 470 mm and 800 mm.

## Further information about the Logitrans HL scissor lift pallet jack:

- o Highly reliable cylinder structure.
- o Robust machine with low maintenance costs that prolong its useful life.
- o Wide range of optional equipment.