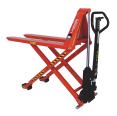

## Logitrans HL 1500 kg manual scissor pallet jack

Referencia: HL

## Description

These types of lifts offer the highest quality and safety through the Logitrans testing programme and its close collaboration with occupational hazard experts. Its protection for the operator includes centralisation of all control panels, safety stops on the drive wheel, tandem load wheels and foot guards.

The scissor pallet jack has an adjustable working height with great manoeuvrability of 1500 kg up to a lift of 470 mm and 1000 kg between 470 mm and 800 mm.

## Further information about the Logitrans HL scissor lift pallet jack:

- o Highly reliable cylinder structure.
- o Robust machine with low maintenance costs that prolong its useful life.
- o Wide range of optional equipment.