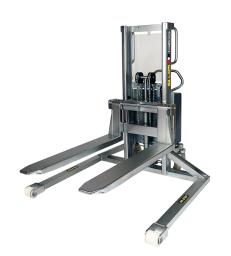

## Logitrans EHSS stainless steel manual stacker with articulated legs 1000 kg

Referencia: EHSS

## Description

In very aggressive and demanding work environments such as the pharmaceutical or food industry, this stacker is the most effective solution. It is made of AISI 316L acid-resistant steel for the fork chassis, preventing rust from forming if it is scratched.

The forks are closed and their ergonomic, compact design reduces spaces where bacteria can accumulate. It is recommended for tight workplaces as its design combines great manoeuvrability with use of space.