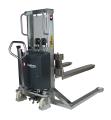

## Logitrans EHSS stainless steel manual stacker with articulated legs 1000 kg

Referencia: EHSS

## Description

In very aggressive and demanding work environments such as the pharmaceutical or food industry, this stacker is the most effective solution. It is made of AISI 316L acid-resistant steel for the fork chassis, preventing rust from forming if it is scratched.

The forks are closed and their ergonomic, compact design reduces spaces where bacteria can accumulate. It is recommended for tight workplaces as its design combines great manoeuvrability with use of space.