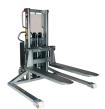

## Logitrans EHSS stainless steel manual stacker with articulated legs 1000 kg

Referencia: EHSS

## Description

In very aggressive and demanding work environments such as the pharmaceutical or food industry, this stacker is the most effective solution. It is made of AISI 316L acid-resistant steel for the fork chassis, preventing rust from forming if it is scratched.

The forks are closed and their ergonomic, compact design reduces spaces where bacteria can accumulate. It is recommended for tight workplaces as its design combines great manoeuvrability with use of space.