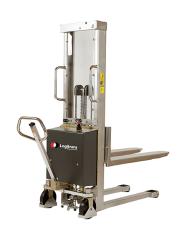

## Logitrans EHSI stainless steel manual stacker 1000 kg

Referencia: EHSI

## Description

In very aggressive and demanding work environments such as the pharmaceutical or food industry, this stacker is the most effective solution. It is made of AISI 316L acid-resistant steel for the fork chassis, preventing rust from forming if it is scratched.

The forks are closed and their ergonomic, compact design reduces spaces where bacteria can accumulate. It is recommended for tight workplaces as its design combines great manoeuvrability with use of space.

## Further information on the Logitrans EHSI manual stacker

- Easy cleaning
- o It can handle all types of pallets, even closed pallets.
- o Ergonomic tiller for manual lifting and moving