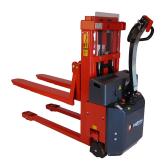

## Description

The stacker facilitates optimal goods handling thanks to the pin-axle board, to which different implements can be fitted to adapt to the load type. The stacker design is compact and robust, reducing maintenance costs and prolonging its useful life.

It is recommended for tight workplaces as its design combines great manoeuvrability with use of space. Its reduced height also facilitates visibility for the operator.

Logitrans's extensive testing programme guarantees the highest quality in the machine as well as compliance with the highest health and safety standards in terms of occupational hazards.