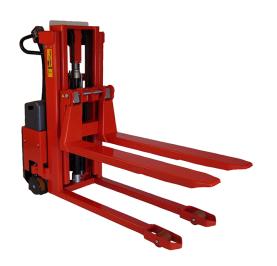

## Logitrans Self Mini electric stacker 1000 kg

Referencia: Self Mini

## Description

The stacker facilitates optimal goods handling thanks to the pin-axle board, to which different implements can be fitted to adapt to the load type. The stacker design is compact and robust, reducing maintenance costs and prolonging its useful life.

## Further information about the Logitrans Self Mini electric stacker:

- With AC Technology (Curtis controller).
- o Great manoeuvrability thanks to its adjustable forks (optional).
- o Low power required to start, ergonomic tiller and rounded corners.
- o Protected chains and foot protectors.