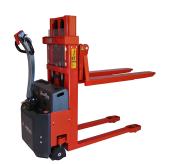

## Further information about the Logitrans Self Mini electric stacker:

- With AC Technology (Curtis controller).
- o Great manoeuvrability thanks to its adjustable forks (optional).
- o Low power required to start, ergonomic tiller and rounded corners.
- o Protected chains and foot protectors.