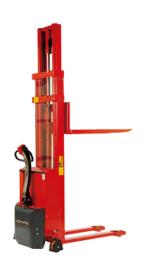

## Logitrans Self Maxi electric stacker 1000 kg

Referencia: Self Maxi

## Description

The stacker facilitates optimal goods handling thanks to the pin-axle board, to which different implements can be fitted to adapt to the load type. The stacker design is compact and robust, reducing maintenance costs and prolonging its useful life.

## Further information about the Logitrans Self Maxi electric stacker

- With AC Technology (Curtis controller)
- o Great manoeuvrability thanks to its adjustable forks (optional)

- o Low power required to start, ergonomic tiller and rounded corners.
- o Protected chains and foot protectors