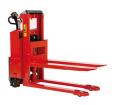

## Logitrans Self Maxi electric stacker 1000 kg

Referencia: Self Maxi

## Description

The stacker facilitates optimal goods handling thanks to the pin-axle board, to which different implements can be fitted to adapt to the load type. The stacker design is compact and robust, reducing maintenance costs and prolonging its useful life.

## Further information about the Logitrans Self Maxi electric stacker

- With AC Technology (Curtis controller)
- o Great manoeuvrability thanks to its adjustable forks (optional)

- o Low power required to start, ergonomic tiller and rounded corners.
- o Protected chains and foot protectors