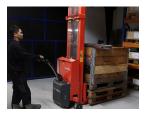

## Logitrans Self Maxi electric stacker 1000 kg

Referencia: Self Maxi

## Description

The stacker facilitates optimal goods handling thanks to the pin-axle board, to which different implements can be fitted to adapt to the load type. The stacker design is compact and robust, reducing maintenance costs and prolonging its useful life.

It is recommended for tight workplaces as its design combines great manoeuvrability with use of space.

Logitrans' extensive testing programme guarantees the highest quality on the machine as well as compliance with the highest health and safety standards.