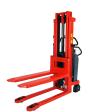

## Logitrans LOGIFLEX SE semi-electric stacker 1000 kg

Referencia: Logiflex SE

Description

The stacker facilitates optimal goods handling thanks to the pin-axle board, to which different implements can be fitted to adapt to the load type. The stacker design is compact and robust, reducing maintenance costs and prolonging its useful life.

## Further information about the Logitrans LOGIFLEX SE semielectric stacker

- ° Great manoeuvrability thanks to its adjustable forks.
- $^{\circ}$  Low power required to start, ergonomic tiller and rounded corners.
- ° Protected chains and foot protectors.