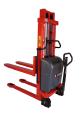

## Logitrans LOGIFLEX SE semi-electric stacker 1000 kg

Referencia: Logiflex SE

Description

The stacker facilitates optimal goods handling thanks to the pin-axle board, to which different implements can be fitted to adapt to the load type. The stacker design is compact and robust, reducing maintenance costs and prolonging its useful life.

## Further information about the Logitrans LOGIFLEX SE semielectric stacker

- ° Great manoeuvrability thanks to its adjustable forks.
- $^{\circ}$  Low power required to start, ergonomic tiller and rounded corners.
- ° Protected chains and foot protectors.