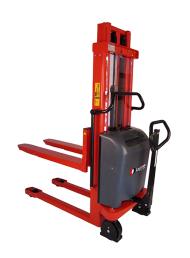

## Logitrans LOGIFLEX SE semi-electric stacker 1000 kg

Referencia: Logiflex SE

Description

The stacker facilitates optimal goods handling thanks to the pin-axle board, to which different implements can be fitted to adapt to the load type. The stacker design is compact and robust, reducing maintenance costs and prolonging its useful life.

## Further information about the Logitrans LOGIFLEX SE semielectric stacker

- ° Great manoeuvrability thanks to its adjustable forks.
- $^{\circ}$  Low power required to start, ergonomic tiller and rounded corners.
- ° Protected chains and foot protectors.