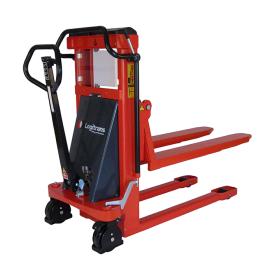

## Description

The stacker facilitates optimal goods handling thanks to the pin-axle board, to which different implements can be fitted to adapt to the load type. The stacker design is compact and robust, reducing maintenance costs and prolonging its useful life.

It is recommended for tight workplaces as its design combines great manoeuvrability with use of space.

Logitrans' extensive testing programme guarantees the highest quality on the machine as well as compliance with the highest health and safety standards.

## Further information on the Logitrans Logiflex M manual stacker

- o Great manoeuvrability thanks to its adjustable forks.
- o Manual change between normal/fast lift and power steering.
- o Protected chains and foot protectors
- o Ergonomic tiller