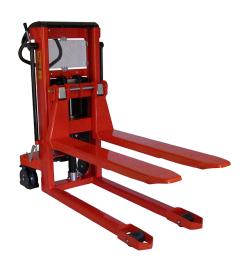

## Description

The stacker facilitates optimal goods handling thanks to the pin-axle board, to which different implements can be fitted to adapt to the load type. The stacker design is compact and robust, reducing maintenance costs and prolonging its useful life.

It is recommended for tight workplaces as its design combines great manoeuvrability with use of space.

Logitrans' extensive testing programme guarantees the highest quality on the machine as well as compliance with the highest health and safety standards.

## Further information on the Logitrans Logiflex M manual stacker

- o Great manoeuvrability thanks to its adjustable forks.
- o Manual change between normal/fast lift and power steering.
- o Protected chains and foot protectors
- o Ergonomic tiller