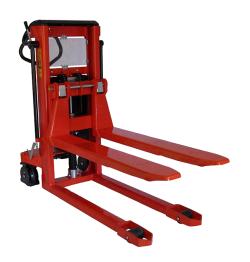

## Description

The stacker facilitates optimal goods handling thanks to the pin-axle board, to which different implements can be fitted to adapt to the load type. The stacker design is compact and robust, reducing maintenance costs and prolonging its useful life.

It is recommended for tight workplaces as its design combines great manoeuvrability with use of space.

Logitrans' extensive testing programme guarantees the highest quality on the machine as well as compliance with the highest health and safety standards.

## Further information on the Logitrans Logiflex M manual stacker

- o Great manoeuvrability thanks to its adjustable forks.
- o Manual change between normal/fast lift and power steering.
- o Protected chains and foot protectors
- o Ergonomic tiller