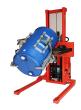

## Description

This turner has a load capacity of 350 kg, enabling 360° turning with steel and plastic drums from Ø 300 to Ø 600. It is very flexible and can be mounted on manual or electric Logiflex, both with articulated legs if desired.

The drum turner is also efficient due to the specially-designed flexible grips, adjustable to the shape and diameter of the drums. These grips adapt to the size of the drums with no need for tools. The grips are extremely secure, with a top lock and lock plate.