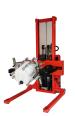

## Description

This turner has a load capacity of 350 kg, enabling 360° turning with steel and plastic drums from Ø 300 to Ø 600. It is very flexible and can be mounted on manual or electric Logiflex, both with articulated legs if desired.

The drum turner is also efficient due to the specially-designed flexible grips, adjustable to the shape and diameter of the drums. These grips adapt to the size of the drums with no need for tools. The grips are extremely secure, with a top lock and lock plate.