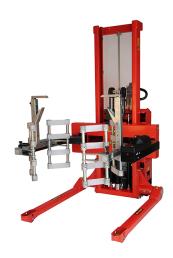

## Description

This turner has a load capacity of 350 kg, enabling 360° turning with steel and plastic drums from Ø 300 to Ø 600. It is very flexible and can be mounted on manual or electric Logiflex, both with articulated legs if desired.

The drum turner is also efficient due to the specially-designed flexible grips, adjustable to the shape and diameter of the drums. These grips adapt to the size of the drums with no need for tools. The grips are extremely secure, with a top lock and lock plate.

## Further information on the Logitrans MDT multi-drum turner

- Very low maintenance costs thanks to its compact and robust structure that guarantee a long service life.
- In the "multiple" model, stop positions for the grips can be programmed to avoid damage to the drum grip.
- The turner is available with electric drive (SELFMDT) and manual drive (ELFMDT). Both also available with articulated legs.