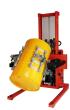

## Description

This turner has a load capacity of 350 kg, enabling 360° turning with steel and plastic drums from Ø 300 to Ø 600. It is very flexible and can be mounted on manual or electric Logiflex, both with articulated legs if desired.

The drum turner is also efficient due to the specially-designed flexible grips, adjustable to the shape and diameter of the drums. These grips adapt to the size of the drums with no need for tools. The grips are extremely secure, with a top lock and lock plate.