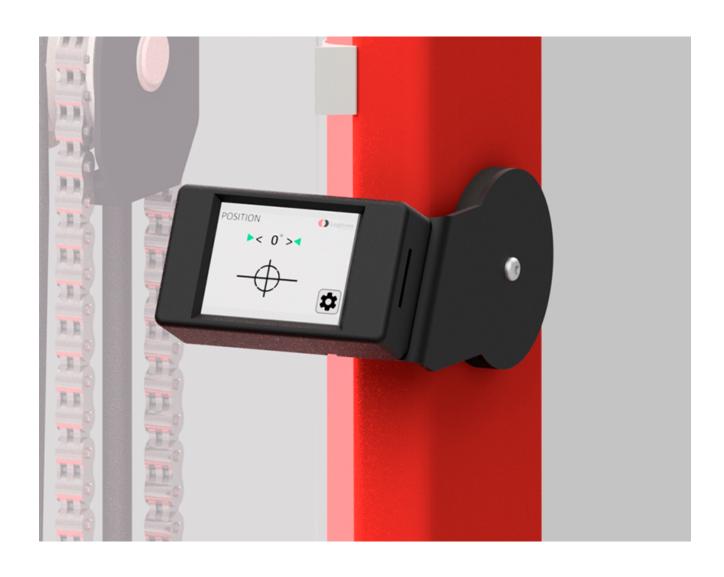

Like other Logitrans turners, it presents all the relevant information on a large touch screen that is extremely easy to use thanks to its simple and visual presentation. The error messages and actual position/rotation angle are displayed here. It offers the possibility of keeping a record of the operating time, current consumption, number of operations, overload record and battery status. Finally, as it is a very resistant turner, with no relays or wearing parts, maintenance costs are very low.