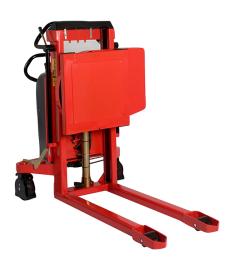

## Logitrans ELFR multifunction turner

Referencia: ELFR

## Description

The multifunction turner is an efficient and flexible tool with height adjustment, turning and transport in one unit. The tilt degree and the rotation speed are easily adjusted. Acceleration and deceleration processes are precisely controlled during start and stop and the tilt function is automatically deactivated if the turn is made to a neutral position.