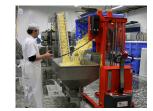

## Description

This turner has a direct impact on operator productivity, so that they can tilt drawers and boxes with no need to stretch or bend over, guaranteeing their safety.

Two supports are required for tasks that require tilting loads between 500 kg and 1000 kg. Clamp box stands can load heights between 380 and 870 mm when tilted (also 180°). These types of machines are recommended for inclinations greater than 60°.