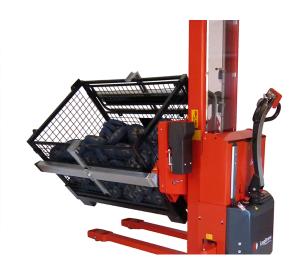

## Logitrans ELFR/SELFR Turner 1000 kg

Referencia: ELFR/SELFR

## Description

This turner has a direct impact on operator productivity, so that they can tilt drawers and boxes with no need to stretch or bend over, guaranteeing their safety.

Two supports are required for tasks that require tilting loads between 500 kg and 1000 kg. Clamp box stands can load heights between 380 and 870 mm when tilted (also 180°). These types of machines are recommended for inclinations greater than 60°.