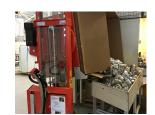

## Description

This turner has a direct impact on operator productivity, so that they can tilt drawers and boxes with no need to stretch or bend over, guaranteeing their safety.

Two supports are required for tasks that require tilting loads between 500 kg and 1000 kg. Clamp box stands can load heights between 380 and 870 mm when tilted (also 180°). These types of machines are recommended for inclinations greater than 60°.