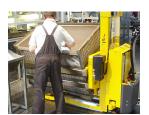

## Description

This turner has a direct impact on operator productivity, so that they can tilt drawers and boxes with no need to stretch or bend over, guaranteeing their safety.

Two supports are required for tasks that require tilting loads between 500 kg and 1000 kg. Clamp box stands can load heights between 380 and 870 mm when tilted (also 180°). These types of machines are recommended for inclinations greater than 60°.

This range of Logitrans tippers includes a large touch screen that is extremely easy to use thanks to its simple and visual presentation.