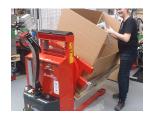

## Description

This turner has a direct impact on operator productivity, so that they can tilt drawers and boxes with no need to stretch or bend over, guaranteeing their safety.

Two supports are required for tasks that require tilting loads between 500 kg and 1000 kg. Clamp box stands can load heights between 380 and 870 mm when tilted (also 180°). These types of machines are recommended for inclinations greater than 60°.