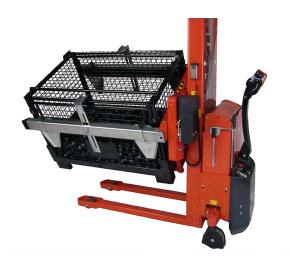

## Logitrans ELFRA/SELFRA turner 1000 kg

Referencia: ELFRA/SELFRA

## Description

This turner can tilt drawers and boxes with its adjustable supports helping the operator to reach the contents with no need to stretch, bend or make sudden movements with the back, thus protecting their health and improving their working conditions and productivity.

A box stand can load up to 1000 kg, even operating in an inclined position greater than 90°. The rotator makes it easy to adjust the tilt degree and the rotation speed. To increase safety, the tilt function is disabled when the centre of rotation is higher than 1180 mm or less than 680 mm from the ground.