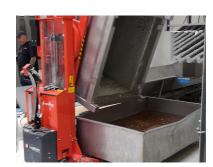

## Description

This turner can tilt drawers and boxes with its adjustable supports helping the operator to reach the contents with no need to stretch, bend or make sudden movements with the back, thus protecting their health and improving their working conditions and productivity.

A box stand can load up to 1000 kg, even operating in an inclined position greater than 90°. The rotator makes it easy to adjust the tilt degree and the rotation speed. To increase safety, the tilt function is disabled when the centre of rotation is higher than 1180 mm or less than 680 mm from the ground.