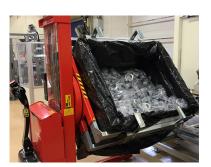

## Description

This turner can tilt drawers and boxes with its adjustable supports helping the operator to reach the contents with no need to stretch, bend or make sudden movements with the back, thus protecting their health and improving their working conditions and productivity.

A box stand can load up to 1000 kg, even operating in an inclined position greater than 90°. The rotator makes it easy to adjust the tilt degree and the rotation speed. To increase safety, the tilt function is disabled when the centre of rotation is higher than 1180 mm or less than 680 mm from the ground.