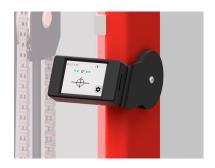

This range of Logitrans tippers includes a large touch screen that is extremely easy to use thanks to its simple and visual presentation. Thanks to this, various stops, rotation angle, speed and turning can be programmed.