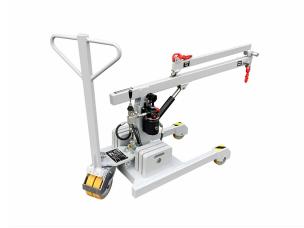

## Mini Crane 210 kg Mobilev MINIMOB02

Referencia: MINIMOB02

## Description

Like all mini-cranes developed by Mobilev, it has an anti-tip device that guarantees maximum safety. Counterweights are removable for easy transportation.

## Mobilev MINIMOB 02 mini crane accessories and equipment

- $^{\circ}\,$  Wheel locking by tilting the tiller.
- ° Anti-tip device.
- $^{\circ}$  Six removable counterweights (20 kg).
- $^{\circ}$  Telescopic shaft 5 positions.
- $^{\circ}$  Additional shaft 1 m.

## Technical sheet

| Model         | MINIMOB02 |
|---------------|-----------|
| Brand         | MOBILEV   |
| Load capacity | 220 kg    |
| Ordering      | 220       |