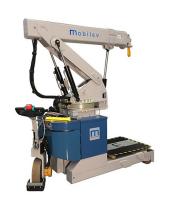

## Description

It is especially suitable for changing moulds in injection moulding machines. It uses a three-cylinder kinematics, developed by Mobilev, which enables greater angular deviation of the shaft and vertical lift of more than one metre through synchronised control of the cylinders. All speeds can be adjusted from 0 to 100% from the standard wired remote control or from the proportional radio control (optional).

Mobilev 35MT 3x1 FCEL mini crane accessories and equipment

- o Anti-tip device.
- o One hydraulic drive wheel.
- o Wheels with non-marking polyurethane tyres.
- o Hydraulic telescopic shaft.
- o Hydraulic steering assist.
- o Automatic hydraulic braking.
- o Automatic hydraulic parking brake.
- o Integrated electronic battery charger 220V~.
- o Wired remote control and potentiometer.
- o Two storage compartments.