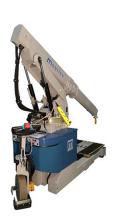

## Description

It is especially suitable for changing moulds in injection moulding machines. It uses a three-cylinder kinematics, developed by Mobilev, which enables greater angular deviation of the shaft and vertical lift of more than one metre through synchronised control of the cylinders. All speeds can be adjusted from 0 to 100% from the standard wired remote control or from the proportional radio control (optional).

Mobilev 35MT 3x1 FCEL mini crane accessories and equipment

- o Anti-tip device.
- o One hydraulic drive wheel.
- o Wheels with non-marking polyurethane tyres.
- o Hydraulic telescopic shaft.
- o Hydraulic steering assist.
- o Automatic hydraulic braking.
- o Automatic hydraulic parking brake.
- o Integrated electronic battery charger 220V~.
- o Wired remote control and potentiometer.
- o Two storage compartments.