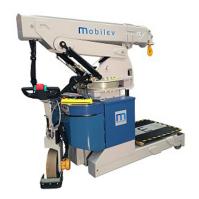

## Description

It is especially suitable for changing moulds in injection moulding machines. It uses a three-cylinder kinematics, developed by Mobilev, which enables greater angular deviation of the shaft and vertical lift of more than one metre through synchronised control of the cylinders. All speeds can be adjusted from 0 to 100% from the standard wired remote control or from the proportional radio control (optional).

Mobilev 35MT 3x1 FCEL mini crane accessories and equipment

- o Anti-tip device.
- o One hydraulic drive wheel.
- o Wheels with non-marking polyurethane tyres.
- o Hydraulic telescopic shaft.
- o Hydraulic steering assist.
- o Automatic hydraulic braking.
- o Automatic hydraulic parking brake.
- o Integrated electronic battery charger 220V~.
- o Wired remote control and potentiometer.
- o Two storage compartments.