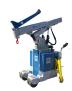

## Mobilev 30 MT-3X1-TC 3000 kg Mini Crane

Referencia: 30MT 3x1 TC

## Description

The arm is mounted on an 18° swivel ring (optional). Designed with solid, resistant, adjustable materials and removable safety supports. This model is adapted for lifting operations in outdoor spaces offering great safety and stability.

It uses a three-cylinder kinematics system, developed by Mobilev, which enables greater angular movement of the shaft. All speeds are adjustable from 0 to 100% with the remote control cable or with the radio remote control.