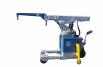

## Mobilev 30 MT-3X1-TC 3000 kg Mini Crane

Referencia: 30MT 3x1 TC

## Description

The arm is mounted on an 18° swivel ring (optional). Designed with solid, resistant, adjustable materials and removable safety supports. This model is adapted for lifting operations in outdoor spaces offering great safety and stability.

It uses a three-cylinder kinematics system, developed by Mobilev, which enables greater angular movement of the shaft. All speeds are adjustable from 0 to 100% with the remote control cable or with the radio remote control.