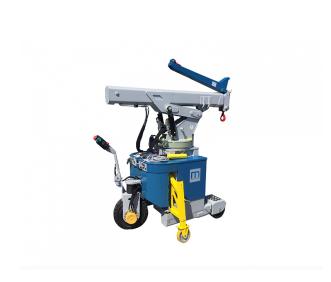

## Mobilev 30 MT-3X1-TC 3000 kg Mini Crane

Referencia: 30MT 3x1 TC

## Description

The arm is mounted on an 18° swivel ring (optional). Designed with solid, resistant, adjustable materials and removable safety supports. This model is adapted for lifting operations in outdoor spaces offering great safety and stability.

It uses a three-cylinder kinematics system, developed by Mobilev, which enables greater angular movement of the shaft. All speeds are adjustable from 0 to 100% with the remote control cable or with the radio remote control.