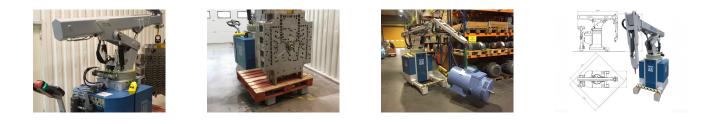

## Description

The 30 MT 3x1 is a compact and powerful mini workshop crane with a short shaft and hydraulic telescope mounted on an 18° slewing ring (optional). It is especially suitable for lifting operations in confined spaces. It uses three-cylinder kinematics, developed by Mobilev, which enables greater angular displacement of the shaft. All speeds can be adjusted from 0 to 100% from the serial wired remote control or the proportional radio control (optional).

## Mobilev 30MT 3x1 mini crane accessories and equipment

- ° Anti-tip device.
- $^{\circ}$  One hydraulic drive wheel.
- $^{\circ}\,$  Wheels with non-marking polyurethane tyres.
- ° Hydraulic telescopic shaft.
- ° Hydraulic steering assist.
- ° Automatic hydraulic braking.
- ° Automatic hydraulic parking brake.
- $^{\circ}\,$  Integrated electronic battery charger 220V~.
- $^{\circ}\,$  Wired remote control and potentiometer.