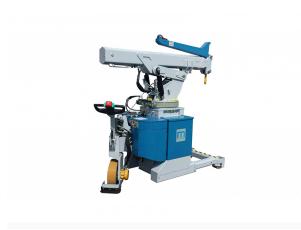

## Mobilev 30 MT-3X1 3000 kg Mini Crane

Referencia: 30MT 3x1

## Description

The 30 MT 3x1 is a compact and powerful mini workshop crane with a short shaft and hydraulic telescope mounted on an 18° slewing ring (optional). It is especially suitable for lifting operations in confined spaces. It uses three-cylinder kinematics, developed by Mobilev, which enables greater angular displacement of the shaft. All speeds can be adjusted from 0 to 100% from the serial wired remote control or the proportional radio control (optional).

## Mobilev 30MT 3x1 mini crane accessories and equipment

- ° Anti-tip device.
- $^{\circ}$  One hydraulic drive wheel.
- $^{\circ}\,$  Wheels with non-marking polyurethane tyres.
- ° Hydraulic telescopic shaft.
- ° Hydraulic steering assist.
- ° Automatic hydraulic braking.
- ° Automatic hydraulic parking brake.
- $^{\circ}\,$  Integrated electronic battery charger 220V~.
- $^{\circ}\,$  Wired remote control and potentiometer.