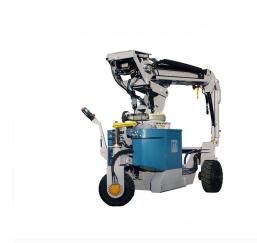

## 2500 kg MOBILEV 25MT-3X3-TC-V2 Mini Crane

Referencia: 25MT 3X3 TC V2

## Description

The 25MT 3X3 TC is a mini all terrain crane with a large hydraulic double telescopic boom mounted on a 40° turret (optional).

It uses a three-cylinder kinematics, developed by Mobilev Cranes, which enables a greater angular displacement of the shaft. With drive wheels at the front, it can

## Mini crane accessories and equipment:

• Three NSF hydraulically driven wheels (\*).

- $\circ\,$  DE wheels hydraulically orientable to 90°.
- o Hydraulically adjustable ground clearance.
- o Selector 3X3, 3X2, "Crab".
- o Hydraulic steering assist.
- o Anti-tip device.
- o Automatic hydraulic braking.
- o Automatic hydraulic parking brake.
- o Integrated electronic battery charger 220V~.
- o Wired remote control and potentiometer to adjust the speeds of all axes.