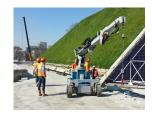

## Description

The 25MT 3X3 TC is a mini all terrain crane with a large hydraulic double telescopic boom mounted on a 40° turret (optional).

It uses a three-cylinder kinematics, developed by Mobilev Cranes, which enables a greater angular displacement of the shaft. With drive wheels at the front, it can

move "like a crab" (along its transverse axis). All speeds can be adjusted from 0 to 100% from the standard wired remote control or the radio control (optional).

Lastly, the 25MT 3X3 TT can also include the "hydraulic winch" option. Perfectly fitted in the mini crane, the cable passes through the inside of the shaft for optimal safety, an innovation from Mobilev Cranes.