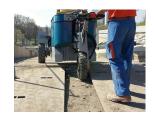

## Description

The 25MT 3X3 TC is a mini all terrain crane with a large hydraulic double telescopic boom mounted on a 40° turret (optional).

It uses a three-cylinder kinematics, developed by Mobilev Cranes, which enables a greater angular displacement of the shaft. With drive wheels at the front, it can

move "like a crab" (along its transverse axis). All speeds can be adjusted from 0 to 100% from the standard wired remote control or the radio control (optional).

Lastly, the 25MT 3X3 TT can also include the "hydraulic winch" option. Perfectly fitted in the mini crane, the cable passes through the inside of the shaft for optimal safety, an innovation from Mobilev Cranes.