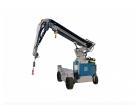

## 2500 kg MOBILEV 25MT-3X3-TC-V2 Mini Crane

Referencia: 25MT 3X3 TC V2

## Description

The 25MT 3X3 TC is a mini all terrain crane with a large hydraulic double telescopic boom mounted on a 40° turret (optional).

It uses a three-cylinder kinematics, developed by Mobilev Cranes, which enables a greater angular displacement of the shaft. With drive wheels at the front, it can