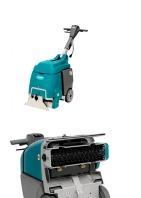

### Description

The Tennant E5 is a carpet extractor with very powerful deep cleaning performance for congested areas.

It increases performance along the cleaning aisle with dual overlapping sprayers and exceptional vacuum suction. The original double fringe floating adjustment brush design adjusts to different carpet thicknesses (no manual adjustment necessary).

#### **Tennant E5 carpet extractor features**

- $^{\circ}$  Quiet cleaning in noise sensitive environments with 69 dBA level.
- Double bristle design and height adjustment to adjust to different carpet depths, with no need for manual adjustments.
- ° The Hygenic® bin is thoroughly cleaned to reduce bacteria, mould and odours in the scrubber's tank.