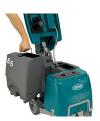

### Description

The Tennant E5 is a carpet extractor with very powerful deep cleaning performance for congested areas.

It increases performance along the cleaning aisle with dual overlapping sprayers and exceptional vacuum suction. The original double fringe floating adjustment brush design adjusts to different carpet thicknesses (no manual adjustment necessary).

The E5 can thoroughly clean around and under obstacles. Easy to clean around and under objects such as beds, desks and low and compact tables. Quick adjust control extends cleaning reach.

Offers quiet cleaning for noise-sensitive environments and during business hours with an OSHA recognised true sound level of 69 dBA.

Easy to fill, empty and clean, the Hygenic® tanks have a unique compact design. Ergonomic

controls and handles ensure easy storage.