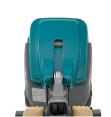

Easy to fill, empty and clean, the Hygenic® tanks have a unique compact design. Ergonomic

controls and handles ensure easy storage.

#### **Tennant E5 carpet extractor features**

- $^{\circ}$  Quiet cleaning in noise sensitive environments with 69 dBA level.
- Double bristle design and height adjustment to adjust to different carpet depths, with no need for manual adjustments.
- ° The Hygenic® bin is thoroughly cleaned to reduce bacteria, mould and odours in the scrubber's tank.