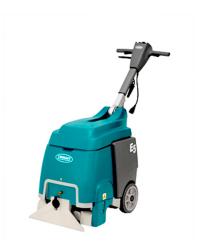

### Description

The Tennant E5 is a carpet extractor with very powerful deep cleaning performance for congested areas.

It increases performance along the cleaning aisle with dual overlapping sprayers and exceptional vacuum suction. The original double fringe floating adjustment brush design adjusts to different carpet thicknesses (no manual adjustment necessary).

The E5 can thoroughly clean around and under obstacles. Easy to clean around and under objects such as beds, desks and low and compact tables. Quick adjust control extends cleaning reach.

Offers quiet cleaning for noise-sensitive environments and during business hours with an OSHA recognised true sound level of 69 dBA.

Easy to fill, empty and clean, the Hygenic® tanks have a unique compact design. Ergonomic

controls and handles ensure easy storage.