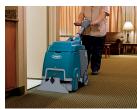

The E5 can thoroughly clean around and under obstacles. Easy to clean around and under objects such as beds, desks and low and compact tables. Quick adjust control extends cleaning reach.

Offers quiet cleaning for noise-sensitive environments and during business hours with an OSHA recognised true sound level of 69 dBA.

## **Tennant E5 carpet extractor benefits**

The Tennant E5 deep carpet cleaning machine cleans deeply in tight spaces:

- ° Its compact design can clean small and hard-to-reach areas.
- ° Reduce operator fatigue with the ergonomic Insta-Adjust™ handlebar and effortless operation.
- $^{\circ}\,$  Boost cleaning performance all the way with exceptional vacuum power and dual spray jets.