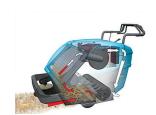

## Tennant S10, main benefits

- The Tennant S10 is an industrial floor sweeper that has been manufactured to take on heavy jobs in the most arduous industrial environments:
- This sweeper protects employees and facilities from potentially hazardous dust and can absorb particles of up to three microns.
- Built for durability, exceptional results and dust control, it can sweep tight and open spaces in harsh environments.
- This machine has one of the largest hoppers on the market for pedestrian sweepers, which improves productivity as well as useful cleaning time.