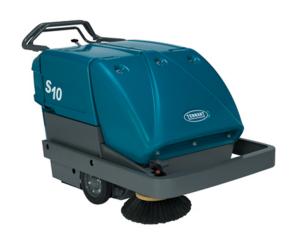

# S10 industrial pedestrian sweeper

The Tennant S10 sweeper is one of the best pedestrian sweepers on the market for open and congested spaces.

Thanks to its compact design, the operator can carry out sweeping tasks efficiently in open spaces and in small spaces. Operators can clean for longer as the S10 has two dry or maintenance-free batteries that provide long-lasting, smoke-free performance, while the ergonomic design of the control ensures operator comfort.

The robust, corrosion-proof construction reduces maintenance costs and the bumper protects the customer's facilities and the machine.

It has excellent manoeuvrability with variable forward and reverse gears in any direction, while the dust control can filter up to three microns.

## Tennant S10, main benefits

- The Tennant S10 is an industrial floor sweeper that has been manufactured to take on heavy jobs in the most arduous industrial environments:
- This sweeper protects employees and facilities from potentially hazardous dust and can absorb particles of up to three microns.
- Built for durability, exceptional results and dust control, it can sweep tight and open spaces in harsh environments.
- This machine has one of the largest hoppers on the market for pedestrian sweepers, which improves productivity as well as useful cleaning time.