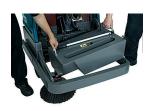

# S10 industrial pedestrian sweeper

The Tennant S10 sweeper is one of the best pedestrian sweepers on the market for open and congested spaces.

Thanks to its compact design, the operator can carry out sweeping tasks efficiently in open spaces and in small spaces. Operators can clean for longer as the S10 has two dry or maintenance-free batteries that provide long-lasting, smoke-free performance, while the ergonomic design of the control ensures operator comfort.

The robust, corrosion-proof construction reduces maintenance costs and the bumper protects the customer's facilities and the machine.

It has excellent manoeuvrability with variable forward and reverse gears in any direction, while the dust control can filter up to three microns.

## Tennant S10, main benefits

- The Tennant S10 is an industrial floor sweeper that has been manufactured to take on heavy jobs in the most arduous industrial environments:
- This sweeper protects employees and facilities from potentially hazardous dust and can absorb particles of up to three microns.
- Built for durability, exceptional results and dust control, it can sweep tight and open spaces in harsh environments.
- This machine has one of the largest hoppers on the market for pedestrian sweepers, which improves productivity as well as useful cleaning time.