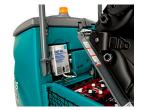

### **Tennant T16 scrubber-dryer benefits**

The T16 offers a range of benefits:

- The Tennant TI6 cordless scrubber/dryer reduces the cost of ownership by 20% compared to similar machines with Tennant's innovative cleaning technologies.
- Thanks to ec-H2O technology, operators can clean up to three times longer with a single water tank and anywhere and anytime with its silent operation at 68 dBA.
- Perfect for cleaning large spaces as it has a 189-litre cleaning solution tank, thus increasing performance.
- The maintenance points are very easy to identify, which ensures protection of the investment.
- Productivity is improved with the scrub brush that can be extended to clean the edges of the floor and increase the cleaning path.
- The scrubber and operator are protected with the top canopy, industrial bumpers and the rear brush cover.
- o Clean hard-to-reach areas using the on-board suction hose and its wide spray nozzle.