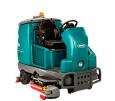

## Tennant T16 battery-powered, ride-on scrubber

Referencia: T16

# Tennant T16 industrial scrubber/dryer: innovation and versatility

The TI6 is designed with Tennant's exclusive scrubbing technologies and is 20% less expensive to maintain and operate compared to more traditional scrubbing methods in terms of consumables, cost of ownership and maintenance.

### **Tennant T16 scrubber-dryer benefits**

The T16 offers a range of benefits:

- The Tennant TI6 cordless scrubber/dryer reduces the cost of ownership by 20% compared to similar machines with Tennant's innovative cleaning technologies.
- Thanks to ec-H2O technology, operators can clean up to three times longer with a single water tank and anywhere and anytime with its silent operation at 68 dBA.
- Perfect for cleaning large spaces as it has a 189-litre cleaning solution tank, thus increasing performance.
- The maintenance points are very easy to identify, which ensures protection of the investment.
- Productivity is improved with the scrub brush that can be extended to clean the edges of the floor and increase the cleaning path.
- The scrubber and operator are protected with the top canopy, industrial bumpers and the rear brush cover.
- o Clean hard-to-reach areas using the on-board suction hose and its wide spray nozzle.