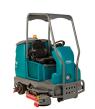

## Tennant T16 battery-powered, ride-on scrubber

Referencia: T16

# Tennant T16 industrial scrubber/dryer: innovation and versatility

The TI6 is designed with Tennant's exclusive scrubbing technologies and is 20% less expensive to maintain and operate compared to more traditional scrubbing methods in terms of consumables, cost of ownership and maintenance.

### **Tennant T16 scrubber-dryer benefits**

The T16 offers a range of benefits:

- The Tennant TI6 cordless scrubber/dryer reduces the cost of ownership by 20% compared to similar machines with Tennant's innovative cleaning technologies.
- Thanks to ec-H2O technology, operators can clean up to three times longer with a single water tank and anywhere and anytime with its silent operation at 68 dBA.
- Perfect for cleaning large spaces as it has a 189-litre cleaning solution tank, thus increasing performance.
- The maintenance points are very easy to identify, which ensures protection of the investment.
- Productivity is improved with the scrub brush that can be extended to clean the edges of the floor and increase the cleaning path.
- The scrubber and operator are protected with the top canopy, industrial bumpers and the rear brush cover.
- o Clean hard-to-reach areas using the on-board suction hose and its wide spray nozzle.