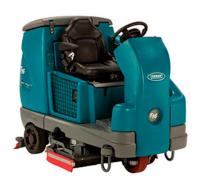

## Tennant T16 battery-powered, ride-on scrubber

Referencia: T16

# Tennant T16 industrial scrubber/dryer: innovation and versatility

The TI6 is designed with Tennant's exclusive scrubbing technologies and is 20% less expensive to maintain and operate compared to more traditional scrubbing methods in terms of consumables, cost of ownership and maintenance.

The operator benefits from an unrivalled design that provides an intuitive operating experience and also improves comfort, safety and ease of use.