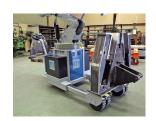

## Description

The 20 MT-3X1-TC is a mini all terrain crane with a variable wheelbase, ideal for all kinds of work inside and outside of a small building.

Its patented three-cylinder kinematics, developed by Mobilev Cranes, enables greater angular displacement of the shaft. With "hydraulic distribution with proportional control", the speeds can be adjusted from 0 to 100% from the standard wired remote control or the radio control (optional).

## 20 MT-3X1-TC mini crane accessories and equipment

- Hydraulic distribution with proportional control
- ° Hydraulic variable wheelbase

- $^{\circ}\,$  Electric drive wheel controlled by variable speed drive
- $^{\circ}\,$  Tiller with throttle and emergency reverse
- ° Automatic parking brake
- ° Anti-tip device
- $^{\circ}\,$  Wired remote control, potentiometer and emergency stop
- ° Storage box for accessories
- ° Interchangeable traction batteries
- ° Integrated battery charger