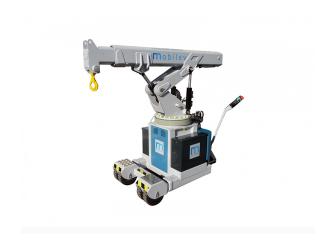

## Mobilev 20 MT-3X1-TC Mini Crane

Referencia: 25MT 3x3 TC

## Description

The 20 MT-3X1-TC is a mini all terrain crane with a variable wheelbase, ideal for all kinds of work inside and outside of a small building.

Its patented three-cylinder kinematics, developed by Mobilev Cranes, enables greater angular displacement of the shaft. With "hydraulic distribution with proportional control", the speeds can be adjusted from 0 to 100% from the standard wired remote control or the radio control (optional).

## 20 MT-3X1-TC mini crane accessories and equipment

- Hydraulic distribution with proportional control
- ° Hydraulic variable wheelbase

- $^{\circ}\,$  Electric drive wheel controlled by variable speed drive
- $^{\circ}\,$  Tiller with throttle and emergency reverse
- ° Automatic parking brake
- ° Anti-tip device
- $^{\circ}\,$  Wired remote control, potentiometer and emergency stop
- ° Storage box for accessories
- ° Interchangeable traction batteries
- ° Integrated battery charger