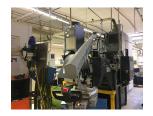

## Description

The 30 MT 3x1 is a compact and powerful mini workshop crane with a short shaft and hydraulic telescope mounted on an 18° slewing ring (optional). It is especially suitable for lifting operations in confined spaces. It uses three-cylinder kinematics, developed by Mobilev, which enables greater angular displacement of the shaft. All speeds can be adjusted from 0 to 100% from the serial wired remote control or the proportional radio control (optional).