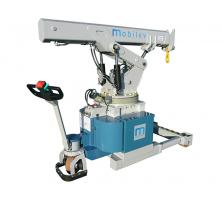

## Mobilev 30 MT-3X1 3000 kg Mini Crane

Referencia: 20MT 3X1

## Description

The 30 MT 3x1 is a compact and powerful mini workshop crane with a short shaft and hydraulic telescope mounted on an 18° slewing ring (optional). It is especially suitable for lifting operations in confined spaces. It uses three-cylinder kinematics, developed by Mobilev, which enables greater angular displacement of the shaft. All speeds can be adjusted from 0 to 100% from the serial wired remote control or the proportional radio control (optional).

## Mobilev 30MT 3x1 mini crane accessories and equipment

- o Anti-tip device.
- o One hydraulic drive wheel.
- o Wheels with non-marking polyurethane tyres.
- Hydraulic telescopic shaft.
- o Hydraulic steering assist.
- o Automatic hydraulic braking.
- o Automatic hydraulic parking brake.

- o Integrated electronic battery charger 220V~.
- $\circ\,$  Wired remote control and potentiometer.
- o Two storage compartments.