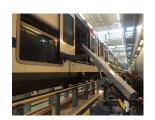

## Description

The 30 MT 3x1 is a compact and powerful mini workshop crane with a short shaft and hydraulic telescope mounted on an 18° slewing ring (optional). It is especially suitable for lifting operations in confined spaces. It uses three-cylinder kinematics, developed by Mobilev, which enables greater angular displacement of the shaft. All speeds can be adjusted from 0 to 100% from the serial wired remote control or the proportional radio control (optional).