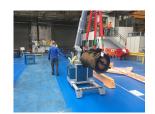

## Description

The 30 MT 3x1 is a compact and powerful mini workshop crane with a short shaft and hydraulic telescope mounted on an 18° slewing ring (optional). It is especially suitable for lifting operations in confined spaces. It uses three-cylinder kinematics, developed by Mobilev, which enables greater angular displacement of the shaft. All speeds can be adjusted from 0 to 100% from the serial wired remote control or the proportional radio control (optional).