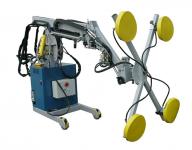

## 12MO-S180H-120BPV mini crane accessories and equipment:

- ° Hydraulic distribution with proportional control
- ° Hydraulic stabilisers
- ° 18° hydraulic swivel head
- Hydraulic shaft tilt
- ° 600 mm Hydraulic vertical mast
- ° Hydraulic telescope
- ° Electric drive with variable speed drive
- $^{\circ}\,$  Tiller with throttle and emergency reverse
- $^{\circ}\,$  Wired remote control, potentiometer and emergency stop
- <sup>o</sup> Hour meter and battery charge indicator
- ° Non-marking polyurethane wheels
- ° Hydraulic and electrical safety devices