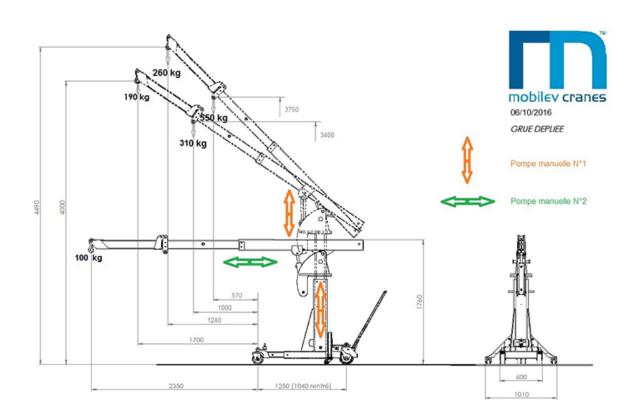

This mini crane is just 600 mm wide with the outriggers folded down and can lift the load to a height of 4.5 metres. Thanks to its pivoting wheels, the 12MO-Essentielle can also rotate on its own axis.

## 12MO-Essentielle mini crane accessories and equipment:

- Two DE hydraulic hand pumps with steel tank
- Six-way derailleur (mast or tilt cylinder selection)
- Hydraulic telescopic shaft (double acting cylinder)
- 600 mm Hydraulic vertical mast (double acting cylinder)
- Shaft tilt hydraulic cylinder (double acting cylinder)
- o Two folding stabilisers with swivel wheels
- Anti-tip device
- o Parking brake with automatic application