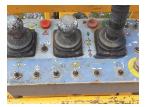

## Description

This Haulotte HA26PX diesel engine articulated platform offers a working height of 26 meters, in addition to a load capacity of 230 kg in its basket, admitting up to two operators. Thanks to the proportionality of its controls, it is easy and comfortable to drive. The movements of the turret, boom, jib and basket are also proportional to ensure maximum precision in each operation.