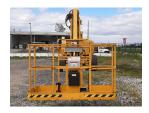

## Description

This Haulotte HA26PX diesel engine articulated platform offers a working height of 26 meters, in addition to a load capacity of 230 kg in its basket, admitting up to two operators. Thanks to the proportionality of its controls, it is easy and comfortable to drive. The movements of the turret, boom, jib and basket are also proportional to ensure maximum precision in each operation.

## Technical sheet

| Model              | HA26PX           |
|--------------------|------------------|
| Serial number      | AD108360         |
| Hours of use       | 576.7 hours      |
| Location           | VILANOVA DE GAIA |
| Year of production | 2004             |
| Engine type        | Diesel           |
| Brand              | HAULOTTE         |
| Country            | PORTUGAL         |
| Length             | 11900 mm         |
| Width              | 2350 mm          |
| Height             | 3100 mm          |
| Weight             | 14150 kg         |
| Load capacity      | 230 kg           |
| Height Elevation   | 24 m             |
| Gradeability       | 0,4              |
| Working Height     | 26 m             |
| Basket Dimensions  | 1,8 x 0,8 m      |
| Fuel               | Diesel           |
| 4-Wheel Drive      | Yes              |
| Ordering           | 24               |
|                    |                  |