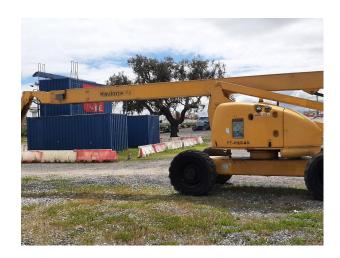

## copy of 2009 HAULOTTE HA26PX

Referencia: PT-02345

18.500 €

## Description

This Haulotte HA26PX diesel engine articulated platform offers a working height of 26 meters, in addition to a load capacity of 230 kg in its basket, admitting up to two operators. Thanks to the proportionality of its controls, it is easy and comfortable to drive. The movements of the turret, boom, jib and basket are also proportional to ensure maximum precision in each operation.

## Technical sheet

| Model              | HA26PX           |
|--------------------|------------------|
| Serial number      | AD108360         |
| Hours of use       | 576.7 hours      |
| Location           | VILANOVA DE GAIA |
| Year of production | 2004             |
| Engine type        | Diesel           |
| Brand              | HAULOTTE         |
| Country            | PORTUGAL         |
| Length             | 11900 mm         |
| Width              | 2350 mm          |
| Height             | 3100 mm          |
| Weight             | 14150 kg         |
| Load capacity      | 230 kg           |
| Height Elevation   | 24 m             |
| Gradeability       | 0,4              |
| Working Height     | 26 m             |
| Basket Dimensions  | 1,8 x 0,8 m      |
| Fuel               | Diesel           |
| 4-Wheel Drive      | Yes              |
| Ordering           | 24               |
|                    |                  |