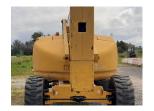

## Description

This Haulotte HA26PX diesel engine articulated platform offers a working height of 26 meters, in addition to a load capacity of 230 kg in its basket, admitting up to two operators. Thanks to the proportionality of its controls, it is easy and comfortable to drive. The movements of the turret, boom, jib and basket are also proportional to ensure maximum precision in each operation.

## Technical sheet

| Model              | HA26PX           |
|--------------------|------------------|
| Serial number      | AD108360         |
| Hours of use       | 576.7 hours      |
| Location           | VILANOVA DE GAIA |
| Year of production | 2004             |
| Engine type        | Diesel           |
| Brand              | HAULOTTE         |
| Country            | PORTUGAL         |
| Length             | 11900 mm         |
| Width              | 2350 mm          |
| Height             | 3100 mm          |
| Weight             | 14150 kg         |
| Load capacity      | 230 kg           |
| Height Elevation   | 24 m             |
| Gradeability       | 0,4              |
| Working Height     | 26 m             |
| Basket Dimensions  | 1,8 x 0,8 m      |
| Fuel               | Diesel           |
| 4-Wheel Drive      | Yes              |
| Ordering           | 24               |
|                    |                  |