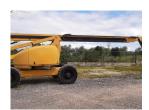

## Description

This Haulotte HA26PX diesel engine articulated platform offers a working height of 26 meters, in addition to a load capacity of 230 kg in its basket, admitting up to two operators. Thanks to the proportionality of its controls, it is easy and comfortable to drive. The movements of the turret, boom, jib and basket are also proportional to ensure maximum precision in each operation.

## Technical sheet

| Model              | HA26PX           |
|--------------------|------------------|
| Serial number      | AD108360         |
| Hours of use       | 576.7 hours      |
| Location           | VILANOVA DE GAIA |
| Year of production | 2004             |
| Engine type        | Diesel           |
| Brand              | HAULOTTE         |
| Country            | PORTUGAL         |
| Length             | 11900 mm         |
| Width              | 2350 mm          |
| Height             | 3100 mm          |
| Weight             | 14150 kg         |
| Load capacity      | 230 kg           |
| Height Elevation   | 24 m             |
| Gradeability       | 0,4              |
| Working Height     | 26 m             |
| Basket Dimensions  | 1,8 x 0,8 m      |
| Fuel               | Diesel           |
| 4-Wheel Drive      | Yes              |
| Ordering           | 24               |
|                    |                  |