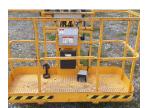

## Description

This Haulotte HA26PX diesel engine articulated platform offers a working height of 26 meters, in addition to a load capacity of 230 kg in its basket, admitting up to two operators. Thanks to the proportionality of its controls, it is easy and comfortable to drive. The movements of the turret, boom, jib and basket are also proportional to ensure maximum precision in each operation.

## Technical sheet

| Model              | HA26PX           |
|--------------------|------------------|
| Serial number      | AD108360         |
| Hours of use       | 576.7 hours      |
| Location           | VILANOVA DE GAIA |
| Year of production | 2004             |
| Engine type        | Diesel           |
| Brand              | HAULOTTE         |
| Country            | PORTUGAL         |
| Length             | 11900 mm         |
| Width              | 2350 mm          |
| Height             | 3100 mm          |
| Weight             | 14150 kg         |
| Load capacity      | 230 kg           |
| Height Elevation   | 24 m             |
| Gradeability       | 0,4              |
| Working Height     | 26 m             |
| Basket Dimensions  | 1,8 x 0,8 m      |
| Fuel               | Diesel           |
| 4-Wheel Drive      | Yes              |
| Ordering           | 24               |
|                    |                  |