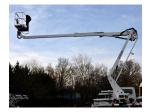

## Description

Oil&Steel platforms are articulated with a single or double pantograph to modify the articulation height of the working arm and thus avoid various obstacles while working at height. The Snake189 model has a rotation system on the crown and its design and high quality materials define it as a resistant and durable machine.

It is very simple to handle and it has the best safety systems. This lorry-mounted platform has several accessories that make it more versatile and adaptable to any rental service. These accessories include: