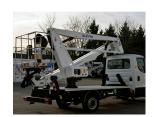

## Snake 189 lorrymounted platform

Referencia: SNAKE 189

## Description

Oil&Steel platforms are articulated with a single or double pantograph to modify the articulation height of the working arm and thus avoid various obstacles while working at height. The Snake189 model has a rotation system on the crown and its design and high quality materials define it as a resistant and durable machine.