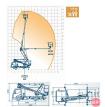

## Technical sheet

| Model             | SNAKE 189               |
|-------------------|-------------------------|
| Engine type       | Diesel                  |
| Brand             | OIL&STEEL               |
| Machine type      | Truck mounted platforms |
| Length            | 6100-6950 mm            |
| Height            | 2990-3100 mm            |
| Load capacity     | 225 kg                  |
| Working Height    | 17.8 m                  |
| Basket Dimensions | 1400x700x1100 m         |
| Platform Height   | 15.8 m                  |
| Side Reach        | 9.2 m                   |
|                   |                         |