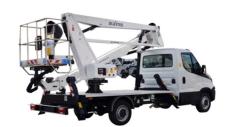

## Snake 189 lorrymounted platform

Referencia: SNAKE 189

## Description

Oil&Steel platforms are articulated with a single or double pantograph to modify the articulation height of the working arm and thus avoid various obstacles while working at height. The Snake189 model has a rotation system on the crown and its design and high quality materials define it as a resistant and durable machine.

It is very simple to handle and it has the best safety systems. This lorry-mounted platform has several accessories that make it more versatile and adaptable to any rental service. These accessories include: