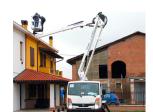

## Description

Oil&Steel platforms are articulated with a single or double pantograph to modify the articulation height of the working arm and thus avoid various obstacles while working at height. The Snake189 model has a rotation system on the crown and its design and high quality materials define it as a resistant and durable machine.

It is very simple to handle and it has the best safety systems. This lorry-mounted platform has several accessories that make it more versatile and adaptable to any rental service. These accessories include: