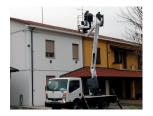

## Description

Oil&Steel platforms are articulated with a single or double pantograph to modify the articulation height of the working arm and thus avoid various obstacles while working at height. The Snake189 model has a rotation system on the crown and its design and high quality materials define it as a resistant and durable machine.

It is very simple to handle and it has the best safety systems. This lorry-mounted platform has several accessories that make it more versatile and adaptable to any rental service. These accessories include: