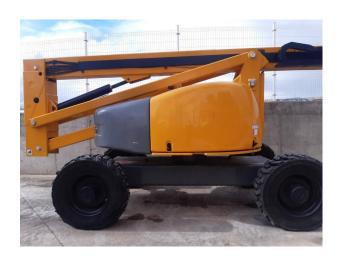

## Description

Articulated diesel platform with a working height of 26 meters to reach the most difficult corners. Manufactured in 2005, this platform has 4x4 traction and all-terrain tires to work in any situation.

## Technical sheet

| Model              | HA260PX    |
|--------------------|------------|
| Serial number      | AD112394   |
| Hours of use       | 4930 hours |
| Location           | MADRID     |
| Year of production | 2006       |
| Engine type        | Diesel     |
| Brand              | HAULOTTE   |
| Country            | SPAIN      |
| Length             | 9500 mm    |
| Width              | 2380 mm    |
| Height             | 2780 mm    |
| Weight             | 15950 kg   |
| Load capacity      | 230 kg     |
| Height Elevation   | 24 m       |
| Gradeability       | 40         |
| Working Height     | 26 m       |
| Basket Dimensions  | 1,8x0,8 m  |
| CE mark            | Yes        |
| 4-Wheel Drive      | Yes        |
| Ordering           | 24         |
|                    |            |