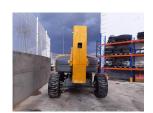

## Description

Articulated diesel platform with a working height of 26 meters to reach the most difficult corners. Manufactured in 2005, this platform has 4x4 traction and all-terrain tires to work in any situation.

## Technical sheet

| Model              | HA260PX    |
|--------------------|------------|
| Serial number      | AD112394   |
| Hours of use       | 4930 hours |
| Location           | MADRID     |
| Year of production | 2006       |
| Engine type        | Diesel     |
| Brand              | HAULOTTE   |
| Country            | SPAIN      |
| Length             | 9500 mm    |
| Width              | 2380 mm    |
| Height             | 2780 mm    |
| Weight             | 15950 kg   |
| Load capacity      | 230 kg     |
| Height Elevation   | 24 m       |
| Gradeability       | 40         |
| Working Height     | 26 m       |
| Basket Dimensions  | 1,8x0,8 m  |
| CE mark            | Yes        |
| 4-Wheel Drive      | Yes        |
| Ordering           | 24         |
|                    |            |