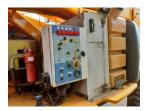

## Description

Articulated diesel platform with a working height of 26 meters to reach the most difficult corners. Manufactured in 2005, this platform has 4x4 traction and all-terrain tires to work in any situation.

## Technical sheet

| Model              | HA260PX    |
|--------------------|------------|
| Serial number      | AD112394   |
| Hours of use       | 4930 hours |
| Location           | MADRID     |
| Year of production | 2006       |
| Engine type        | Diesel     |
| Brand              | HAULOTTE   |
| Country            | SPAIN      |
| Length             | 9500 mm    |
| Width              | 2380 mm    |
| Height             | 2780 mm    |
| Weight             | 15950 kg   |
| Load capacity      | 230 kg     |
| Height Elevation   | 24 m       |
| Gradeability       | 40         |
| Working Height     | 26 m       |
| Basket Dimensions  | 1,8x0,8 m  |
| CE mark            | Yes        |
| 4-Wheel Drive      | Yes        |
| Ordering           | 24         |
|                    |            |