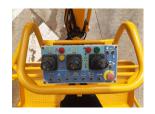

## Description

Articulated diesel platform with a working height of 26 meters to reach the most difficult corners. Manufactured in 2005, this platform has 4x4 traction and all-terrain tires to work in any situation.

## Technical sheet

| Model              | HA260PX    |
|--------------------|------------|
| Serial number      | AD112394   |
| Hours of use       | 4930 hours |
| Location           | MADRID     |
| Year of production | 2006       |
| Engine type        | Diesel     |
| Brand              | HAULOTTE   |
| Country            | SPAIN      |
| Length             | 9500 mm    |
| Width              | 2380 mm    |
| Height             | 2780 mm    |
| Weight             | 15950 kg   |
| Load capacity      | 230 kg     |
| Height Elevation   | 24 m       |
| Gradeability       | 40         |
| Working Height     | 26 m       |
| Basket Dimensions  | 1,8x0,8 m  |
| CE mark            | Yes        |
| 4-Wheel Drive      | Yes        |
| Ordering           | 24         |
|                    |            |