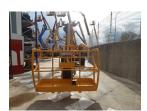

## Technical sheet

| Model              | HA260PX    |
|--------------------|------------|
| Serial number      | AD112394   |
| Hours of use       | 4930 hours |
| Location           | MADRID     |
| Year of production | 2006       |
| Engine type        | Diesel     |
| Brand              | HAULOTTE   |
| Country            | SPAIN      |
| Length             | 9500 mm    |
| Width              | 2380 mm    |
| Height             | 2780 mm    |
| Weight             | 15950 kg   |
| Load capacity      | 230 kg     |
| Height Elevation   | 24 m       |
| Gradeability       | 40         |
| Working Height     | 26 m       |
| Basket Dimensions  | 1,8x0,8 m  |
| CE mark            | Yes        |
| 4-Wheel Drive      | Yes        |
| Ordering           | 24         |
|                    |            |