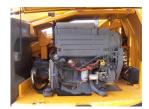

## Description

Articulated diesel platform with a working height of 26 meters to reach the most difficult corners. Manufactured in 2005, this platform has 4x4 traction and all-terrain tires to work in any situation.

## Technical sheet

| Model              | HA260PX    |
|--------------------|------------|
| Serial number      | AD112394   |
| Hours of use       | 4930 hours |
| Location           | MADRID     |
| Year of production | 2006       |
| Engine type        | Diesel     |
| Brand              | HAULOTTE   |
| Country            | SPAIN      |
| Length             | 9500 mm    |
| Width              | 2380 mm    |
| Height             | 2780 mm    |
| Weight             | 15950 kg   |
| Load capacity      | 230 kg     |
| Height Elevation   | 24 m       |
| Gradeability       | 40         |
| Working Height     | 26 m       |
| Basket Dimensions  | 1,8x0,8 m  |
| CE mark            | Yes        |
| 4-Wheel Drive      | Yes        |
| Ordering           | 24         |
|                    |            |