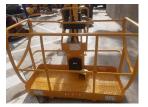

## Technical sheet

| Model              | HA260PX    |
|--------------------|------------|
| Serial number      | AD121639   |
| Hours of use       | 4592 hours |
| Location           | MADRID     |
| Year of production | 2008       |
| Engine type        | Diesel     |
| Brand              | HAULOTTE   |
| Country            | SPAIN      |
| Length             | 9500 mm    |
| Width              | 2380 mm    |
| Height             | 2780 mm    |
| Weight             | 15950 kg   |
| Load capacity      | 230 kg     |
| Height Elevation   | 24 m       |
| Gradeability       | 40         |
| Working Height     | 26 m       |
| Basket Dimensions  | 1,8x0,8 m  |
| 4-Wheel Drive      | Yes        |
|                    |            |