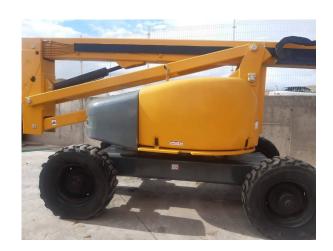

## copy of 2006 HAULOTTE HA260PX

Referencia: CMPT-26206

22.000 €

## Description

Articulated diesel platform with a working height of 26 meters to reach the most difficult corners. Manufactured in 2005, this platform has 4x4 traction and all-terrain tires to work in any situation.

## Technical sheet

| Model              | HA260PX    |
|--------------------|------------|
| Serial number      | AD121639   |
| Hours of use       | 4592 hours |
| Location           | MADRID     |
| Year of production | 2008       |
| Engine type        | Diesel     |
| Brand              | HAULOTTE   |
| Country            | SPAIN      |
| Length             | 9500 mm    |
| Width              | 2380 mm    |
| Height             | 2780 mm    |
| Weight             | 15950 kg   |
| Load capacity      | 230 kg     |
| Height Elevation   | 24 m       |
| Gradeability       | 40         |
| Working Height     | 26 m       |
| Basket Dimensions  | 1,8x0,8 m  |
| 4-Wheel Drive      | Yes        |
|                    |            |