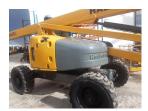

## copy of 2006 HAULOTTE HA260PX

Referencia: CMPT-26206

22.000 €

## Description

Articulated diesel platform with a working height of 26 meters to reach the most difficult corners. Manufactured in 2005, this platform has 4x4 traction and all-terrain tires to work in any situation.

## Technical sheet

| Model              | HA260PX    |
|--------------------|------------|
| Serial number      | AD121639   |
| Hours of use       | 4592 hours |
| Location           | MADRID     |
| Year of production | 2008       |
| Engine type        | Diesel     |
| Brand              | HAULOTTE   |
| Country            | SPAIN      |
| Length             | 9500 mm    |
| Width              | 2380 mm    |
| Height             | 2780 mm    |
| Weight             | 15950 kg   |
| Load capacity      | 230 kg     |
| Height Elevation   | 24 m       |
| Gradeability       | 40         |
| Working Height     | 26 m       |
| Basket Dimensions  | 1,8x0,8 m  |
| 4-Wheel Drive      | Yes        |
|                    |            |