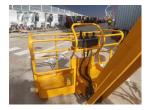

## Description

Articulated diesel platform with a working height of 26 meters to reach the most difficult corners. Manufactured in 2005, this platform has 4x4 traction and all-terrain tires to work in any situation.

## Technical sheet

| Model              | HA260PX    |
|--------------------|------------|
| Serial number      | AD121639   |
| Hours of use       | 4592 hours |
| Location           | MADRID     |
| Year of production | 2008       |
| Engine type        | Diesel     |
| Brand              | HAULOTTE   |
| Country            | SPAIN      |
| Length             | 9500 mm    |
| Width              | 2380 mm    |
| Height             | 2780 mm    |
| Weight             | 15950 kg   |
| Load capacity      | 230 kg     |
| Height Elevation   | 24 m       |
| Gradeability       | 40         |
| Working Height     | 26 m       |
| Basket Dimensions  | 1,8x0,8 m  |
| 4-Wheel Drive      | Yes        |
|                    |            |