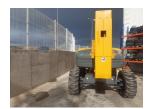

## Description

Articulated diesel platform with a working height of 26 meters to reach the most difficult corners. Manufactured in 2005, this platform has 4x4 traction and all-terrain tires to work in any situation.

## Technical sheet

| Model              | HA260PX    |
|--------------------|------------|
| Serial number      | AD121639   |
| Hours of use       | 4592 hours |
| Location           | MADRID     |
| Year of production | 2008       |
| Engine type        | Diesel     |
| Brand              | HAULOTTE   |
| Country            | SPAIN      |
| Length             | 9500 mm    |
| Width              | 2380 mm    |
| Height             | 2780 mm    |
| Weight             | 15950 kg   |
| Load capacity      | 230 kg     |
| Height Elevation   | 24 m       |
| Gradeability       | 40         |
| Working Height     | 26 m       |
| Basket Dimensions  | 1,8x0,8 m  |
| 4-Wheel Drive      | Yes        |
|                    |            |