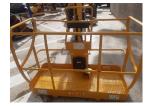

## Description

Articulated diesel platform with a working height of 26 meters to reach the most difficult corners. Manufactured in 2005, this platform has 4x4 traction and all-terrain tires to work in any situation.

## Technical sheet

| Model              | HA260PX    |
|--------------------|------------|
| Serial number      | AD121639   |
| Hours of use       | 4592 hours |
| Location           | MADRID     |
| Year of production | 2008       |
| Engine type        | Diesel     |
| Brand              | HAULOTTE   |
| Country            | SPAIN      |
| Length             | 9500 mm    |
| Width              | 2380 mm    |
| Height             | 2780 mm    |
| Weight             | 15950 kg   |
| Load capacity      | 230 kg     |
| Height Elevation   | 24 m       |
| Gradeability       | 40         |
| Working Height     | 26 m       |
| Basket Dimensions  | 1,8x0,8 m  |
| 4-Wheel Drive      | Yes        |
|                    |            |