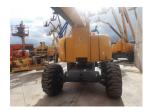

## Description

Articulated diesel platform with a working height of 26 meters to reach the most difficult corners. Manufactured in 2005, this platform has 4x4 traction and all-terrain tires to work in any situation.

## Technical sheet

| Model              | HA260PX    |
|--------------------|------------|
| Serial number      | AD121639   |
| Hours of use       | 4592 hours |
| Location           | MADRID     |
| Year of production | 2008       |
| Engine type        | Diesel     |
| Brand              | HAULOTTE   |
| Country            | SPAIN      |
| Length             | 9500 mm    |
| Width              | 2380 mm    |
| Height             | 2780 mm    |
| Weight             | 15950 kg   |
| Load capacity      | 230 kg     |
| Height Elevation   | 24 m       |
| Gradeability       | 40         |
| Working Height     | 26 m       |
| Basket Dimensions  | 1,8x0,8 m  |
| 4-Wheel Drive      | Yes        |
|                    |            |