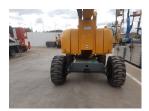

## Description

Articulated diesel platform with a working height of 26 meters to reach the most difficult corners. Manufactured in 2005, this platform has 4x4 traction and all-terrain tires to work in any situation.

## Technical sheet

| Model              | HA260PX    |
|--------------------|------------|
| Serial number      | AD112004   |
| Hours of use       | 5892 hours |
| Location           | MADRID     |
| Year of production | 2006       |
| Engine type        | Diesel     |
| Brand              | HAULOTTE   |
| Country            | SPAIN      |
| Length             | 9500 mm    |
| Width              | 2380 mm    |
| Height             | 2780 mm    |
| Weight             | 15950 kg   |
| Load capacity      | 230 kg     |
| Height Elevation   | 24 m       |
| Gradeability       | 40         |
| Working Height     | 26 m       |
| Basket Dimensions  | 1,8x0,8 m  |
| CE mark            | Yes        |
| 4-Wheel Drive      | Yes        |
|                    |            |