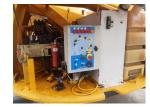

## Technical sheet

| Model              | HA260PX    |
|--------------------|------------|
| Serial number      | AD112004   |
| Hours of use       | 5892 hours |
| Location           | MADRID     |
| Year of production | 2006       |
| Engine type        | Diesel     |
| Brand              | HAULOTTE   |
| Country            | SPAIN      |
| Length             | 9500 mm    |
| Width              | 2380 mm    |
| Height             | 2780 mm    |
| Weight             | 15950 kg   |
| Load capacity      | 230 kg     |
| Height Elevation   | 24 m       |
| Gradeability       | 40         |
| Working Height     | 26 m       |
| Basket Dimensions  | 1,8x0,8 m  |
| CE mark            | Yes        |
| 4-Wheel Drive      | Yes        |
|                    |            |