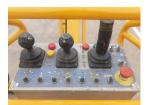

## Description

Articulated diesel platform with a working height of 26 meters to reach the most difficult corners. Manufactured in 2005, this platform has 4x4 traction and all-terrain tires to work in any situation.

## Technical sheet

| Model              | HA260PX    |
|--------------------|------------|
| Serial number      | AD112004   |
| Hours of use       | 5892 hours |
| Location           | MADRID     |
| Year of production | 2006       |
| Engine type        | Diesel     |
| Brand              | HAULOTTE   |
| Country            | SPAIN      |
| Length             | 9500 mm    |
| Width              | 2380 mm    |
| Height             | 2780 mm    |
| Weight             | 15950 kg   |
| Load capacity      | 230 kg     |
| Height Elevation   | 24 m       |
| Gradeability       | 40         |
| Working Height     | 26 m       |
| Basket Dimensions  | 1,8x0,8 m  |
| CE mark            | Yes        |
| 4-Wheel Drive      | Yes        |
|                    |            |