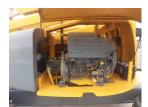

## Technical sheet

| Model              | HA260PX    |
|--------------------|------------|
| Serial number      | AD112004   |
| Hours of use       | 5892 hours |
| Location           | MADRID     |
| Year of production | 2006       |
| Engine type        | Diesel     |
| Brand              | HAULOTTE   |
| Country            | SPAIN      |
| Length             | 9500 mm    |
| Width              | 2380 mm    |
| Height             | 2780 mm    |
| Weight             | 15950 kg   |
| Load capacity      | 230 kg     |
| Height Elevation   | 24 m       |
| Gradeability       | 40         |
| Working Height     | 26 m       |
| Basket Dimensions  | 1,8x0,8 m  |
| CE mark            | Yes        |
| 4-Wheel Drive      | Yes        |
|                    |            |