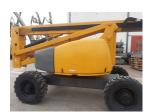

## copy of 2006 HAULOTTE HA260PX

Referencia: GAM-08088

26.000 €

## Description

Articulated diesel platform with a working height of 26 meters to reach the most difficult corners. Manufactured in 2005, this platform has 4x4 traction and all-terrain tires to work in any situation.

## Technical sheet

| Model              | HA260PX    |
|--------------------|------------|
| Serial number      | AD112004   |
| Hours of use       | 5892 hours |
| Location           | MADRID     |
| Year of production | 2006       |
| Engine type        | Diesel     |
| Brand              | HAULOTTE   |
| Country            | SPAIN      |
| Length             | 9500 mm    |
| Width              | 2380 mm    |
| Height             | 2780 mm    |
| Weight             | 15950 kg   |
| Load capacity      | 230 kg     |
| Height Elevation   | 24 m       |
| Gradeability       | 40         |
| Working Height     | 26 m       |
| Basket Dimensions  | 1,8x0,8 m  |
| CE mark            | Yes        |
| 4-Wheel Drive      | Yes        |
|                    |            |