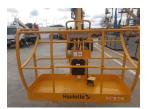

## Technical sheet

| Model              | HA260PX    |
|--------------------|------------|
| Serial number      | AD112004   |
| Hours of use       | 5892 hours |
| Location           | MADRID     |
| Year of production | 2006       |
| Engine type        | Diesel     |
| Brand              | HAULOTTE   |
| Country            | SPAIN      |
| Length             | 9500 mm    |
| Width              | 2380 mm    |
| Height             | 2780 mm    |
| Weight             | 15950 kg   |
| Load capacity      | 230 kg     |
| Height Elevation   | 24 m       |
| Gradeability       | 40         |
| Working Height     | 26 m       |
| Basket Dimensions  | 1,8x0,8 m  |
| CE mark            | Yes        |
| 4-Wheel Drive      | Yes        |
|                    |            |