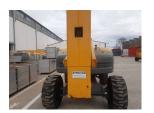

## Description

Articulated diesel platform with a working height of 26 meters to reach the most difficult corners. Manufactured in 2005, this platform has 4x4 traction and all-terrain tires to work in any situation.

## Technical sheet

| Model              | HA260PX    |
|--------------------|------------|
| Serial number      | AD112004   |
| Hours of use       | 5892 hours |
| Location           | MADRID     |
| Year of production | 2006       |
| Engine type        | Diesel     |
| Brand              | HAULOTTE   |
| Country            | SPAIN      |
| Length             | 9500 mm    |
| Width              | 2380 mm    |
| Height             | 2780 mm    |
| Weight             | 15950 kg   |
| Load capacity      | 230 kg     |
| Height Elevation   | 24 m       |
| Gradeability       | 40         |
| Working Height     | 26 m       |
| Basket Dimensions  | 1,8x0,8 m  |
| CE mark            | Yes        |
| 4-Wheel Drive      | Yes        |
|                    |            |