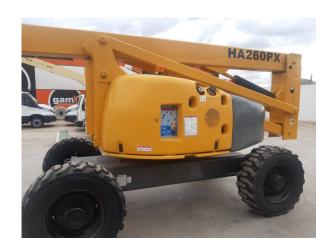

## copy of 2006 HAULOTTE HA260PX

Referencia: GAM-08088

26.000 €

## Description

Articulated diesel platform with a working height of 26 meters to reach the most difficult corners. Manufactured in 2005, this platform has 4x4 traction and all-terrain tires to work in any situation.

## Technical sheet

| Model              | HA260PX    |
|--------------------|------------|
| Serial number      | AD112004   |
| Hours of use       | 5892 hours |
| Location           | MADRID     |
| Year of production | 2006       |
| Engine type        | Diesel     |
| Brand              | HAULOTTE   |
| Country            | SPAIN      |
| Length             | 9500 mm    |
| Width              | 2380 mm    |
| Height             | 2780 mm    |
| Weight             | 15950 kg   |
| Load capacity      | 230 kg     |
| Height Elevation   | 24 m       |
| Gradeability       | 40         |
| Working Height     | 26 m       |
| Basket Dimensions  | 1,8x0,8 m  |
| CE mark            | Yes        |
| 4-Wheel Drive      | Yes        |
|                    |            |