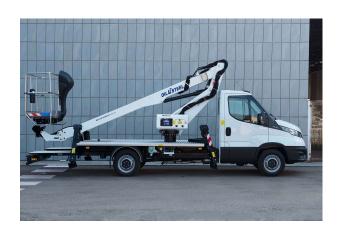

## Scorpion 1812 lorrymounted platform

Referencia: SCORPION 1812

## Description

It is very simple to handle and it has the best safety systems. This lorry-mounted platform has several accessories that make it more versatile and adaptable to any rental service. These accessories include:

## Technical sheet

| Model             | SCORPION 1812           |
|-------------------|-------------------------|
| Engine type       | Diesel                  |
| Brand             | OIL&STEEL               |
| Machine type      | Truck mounted platforms |
| Length            | 6600-7500 mm            |
| Height            | 2900 mm                 |
| Load capacity     | 200 kg                  |
| Working Height    | 17.8 m                  |
| Basket Dimensions | 1400x700x1100 m         |
| Platform Height   | 15.8 m                  |
| Side Reach        | 11.5 m                  |
|                   |                         |