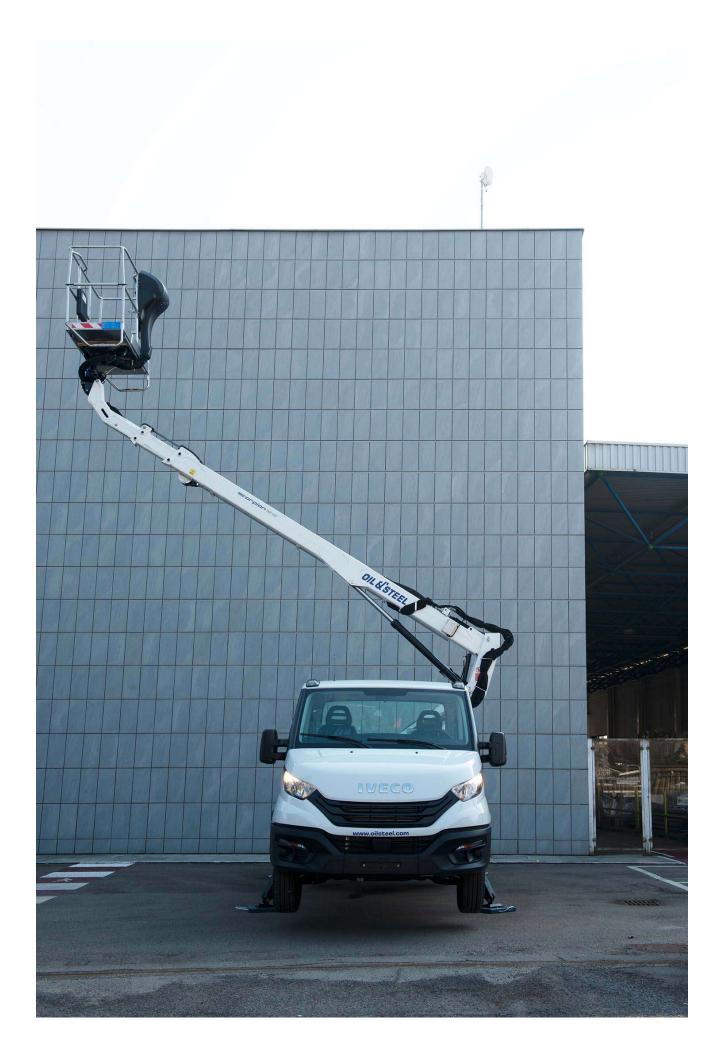

## Scorpion 1812 lorrymounted platform

Referencia: SCORPION 1812

## Description

It is very simple to handle and it has the best safety systems. This lorry-mounted platform has several accessories that make it more versatile and adaptable to any rental service. These accessories include:

## Technical sheet

| Model             | SCORPION 1812           |
|-------------------|-------------------------|
| Engine type       | Diesel                  |
| Brand             | OIL&STEEL               |
| Machine type      | Truck mounted platforms |
| Length            | 6600-7500 mm            |
| Height            | 2900 mm                 |
| Load capacity     | 200 kg                  |
| Working Height    | 17.8 m                  |
| Basket Dimensions | 1400x700x1100 m         |
| Platform Height   | 15.8 m                  |
| Side Reach        | 11.5 m                  |
|                   |                         |