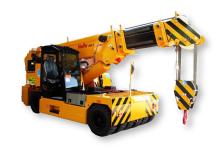

## Valla 400E Electric Crane

Referencia: V400E

## Description

Like all mini cranes, Valla has 3B6 digital load monitoring systems, for safe and efficient lifting. This type of mini crane works with an electric motor and long-lasting batteries. As they have no emissions, they are the best solution for indoor work or environments in which specific hygiene conditions need to be met.