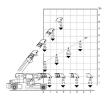

## Technical sheet

| Model            | 400 E       |
|------------------|-------------|
| Engine type      | Electric    |
| Brand            | VALLA       |
| Length           | 5980 mm     |
| Width            | 2350 mm     |
| Height           | 2530 mm     |
| Battery Capacity | 96/1450V/Ah |
| Weight           | 28000 kg    |
| Load capacity    | 40000 kg    |
| Motor Power (KW) | 36kw        |
| Working Height   | 7,1 m       |
| Side Reach       | 6.97 m      |
| Motorisation     | Electric    |
| Ordering         | 40000       |
|                  |             |