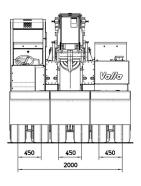

## Technical sheet

| Model            | 400 E       |
|------------------|-------------|
| Engine type      | Electric    |
| Brand            | VALLA       |
| Length           | 5980 mm     |
| Width            | 2350 mm     |
| Height           | 2530 mm     |
| Battery Capacity | 96/1450V/Ah |
| Weight           | 28000 kg    |
| Load capacity    | 40000 kg    |
| Motor Power (KW) | 36kw        |
| Working Height   | 7,1 m       |
| Side Reach       | 6.97 m      |
| Motorisation     | Electric    |
| Ordering         | 40000       |
|                  |             |