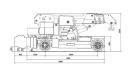

## Technical sheet

| Model            | 400 E       |
|------------------|-------------|
| Engine type      | Electric    |
| Brand            | VALLA       |
| Length           | 5980 mm     |
| Width            | 2350 mm     |
| Height           | 2530 mm     |
| Battery Capacity | 96/1450V/Ah |
| Weight           | 28000 kg    |
| Load capacity    | 40000 kg    |
| Motor Power (KW) | 36kw        |
| Working Height   | 7,1 m       |
| Side Reach       | 6.97 m      |
| Motorisation     | Electric    |
| Ordering         | 40000       |
|                  |             |