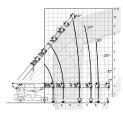

## Technical sheet

| Model            | 120 E      |
|------------------|------------|
| Model            | 120 L      |
| Engine type      | Electric   |
| Brand            | VALLA      |
| Length           | 4945 mm    |
| Height           | 2420 mm    |
| Battery Capacity | 72/820V/Ah |
| Weight           | 14000 kg   |
| Load capacity    | 1800 kg    |
| Motor Power (KW) | 12kw       |
| Working Height   | 7,6 m      |
| Side Reach       | 7.5 m      |
| Motorisation     | Electric   |
| Ordering         | 1800       |
|                  |            |