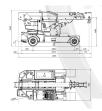

## Technical sheet

| Model            | 120 E      |
|------------------|------------|
| Model            | 120 L      |
| Engine type      | Electric   |
| Brand            | VALLA      |
| Length           | 4945 mm    |
| Height           | 2420 mm    |
| Battery Capacity | 72/820V/Ah |
| Weight           | 14000 kg   |
| Load capacity    | 1800 kg    |
| Motor Power (KW) | 12kw       |
| Working Height   | 7,6 m      |
| Side Reach       | 7.5 m      |
| Motorisation     | Electric   |
| Ordering         | 1800       |
|                  |            |