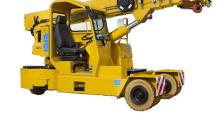

## Valla 120E Electric Crane

Referencia: V-120E

## Description

Like all mini cranes, Valla has 3B6 digital load monitoring systems, for safe and efficient lifting. This type of mini crane works with an electric motor and long-lasting batteries. As they have no emissions, they are the best solution for indoor work or environments in which specific hygiene conditions need to be met.