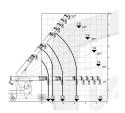

## Technical sheet

| Model            | 90 E       |
|------------------|------------|
| Model            | 90 E       |
| Engine type      | Electric   |
| Brand            | VALLA      |
| Length           | 3693 mm    |
| Width            | 1735 mm    |
| Height           | 2355 mm    |
| Battery Capacity | 48/700V/Ah |
| Load capacity    | 9000 kg    |
| Motor Power (KW) | 10kw       |
| Working Height   | 5,35 m     |
| Side Reach       | 5.35 m     |
| Motorisation     | Electric   |
| Ordering         | 9000       |
|                  |            |