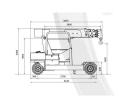

## Technical sheet

| Model            | 90 E       |
|------------------|------------|
| Model            | 90 E       |
| Engine type      | Electric   |
| Brand            | VALLA      |
| Length           | 3693 mm    |
| Width            | 1735 mm    |
| Height           | 2355 mm    |
| Battery Capacity | 48/700V/Ah |
| Load capacity    | 9000 kg    |
| Motor Power (KW) | 10kw       |
| Working Height   | 5,35 m     |
| Side Reach       | 5.35 m     |
| Motorisation     | Electric   |
| Ordering         | 9000       |
|                  |            |