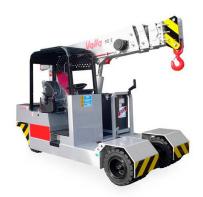

## Valla 90 E Electric Crane

Referencia: V-90E

## Description

Like all mini cranes, Valla has 3B6 digital load monitoring systems, for safe and efficient lifting.

This type of mini crane works with an electric motor and long-lasting batteries. As they have no emissions, they are the best solution for indoor work or environments in which specific hygiene conditions need to be met.