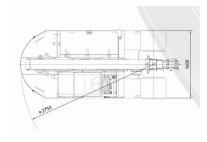

## Technical sheet

| Model            | 50 E       |
|------------------|------------|
| Engine type      | Electric   |
| Brand            | VALLA      |
| Length           | 3239 mm    |
| Height           | 2070 mm    |
| Battery Capacity | 48/575V/Ah |
| Load capacity    | 5000 kg    |
| Motor Power (KW) | 5kw        |
| Working Height   | 4,88 m     |
| Side Reach       | 4.88 m     |
| Motorisation     | Electric   |
| Ordering         | 5000       |
|                  |            |