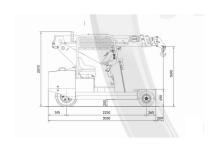

## Technical sheet

| Model            | 50 E       |
|------------------|------------|
| Engine type      | Electric   |
| Brand            | VALLA      |
| Length           | 3239 mm    |
| Height           | 2070 mm    |
| Battery Capacity | 48/575V/Ah |
| Load capacity    | 5000 kg    |
| Motor Power (KW) | 5kw        |
| Working Height   | 4,88 m     |
| Side Reach       | 4.88 m     |
| Motorisation     | Electric   |
| Ordering         | 5000       |
|                  |            |