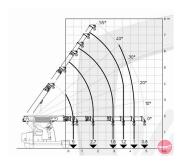

## Technical sheet

| Model            | 50 E       |
|------------------|------------|
| Engine type      | Electric   |
| Brand            | VALLA      |
| Length           | 3239 mm    |
| Height           | 2070 mm    |
| Battery Capacity | 48/575V/Ah |
| Load capacity    | 5000 kg    |
| Motor Power (KW) | 5kw        |
| Working Height   | 4,88 m     |
| Side Reach       | 4.88 m     |
| Motorisation     | Electric   |
| Ordering         | 5000       |
|                  |            |