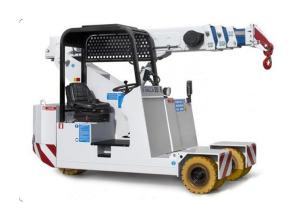

## Valla 50 E Electric Crane

Referencia: V-50E

## Description

This type of mini crane works with an electric motor and long-lasting batteries. As they have no emissions, they are the best solution for indoor work or environments in which specific hygiene conditions need to be met.