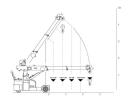

## Technical sheet

| Model            | 25 E       |
|------------------|------------|
| Engine type      | Electric   |
| Brand            | VALLA      |
| Length           | 2730 mm    |
| Battery Capacity | 48/200V/Ah |
| Load capacity    | 2500 kg    |
| Motor Power (KW) | 3kw        |
| Working Height   | 2.7 m      |
| Side Reach       | 2.8 m      |
| Motorisation     | Electric   |
| Ordering         | 2500       |
|                  |            |