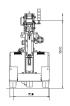

## Technical sheet

| Model            | 25 E       |
|------------------|------------|
| Engine type      | Electric   |
| Brand            | VALLA      |
| Length           | 2730 mm    |
| Battery Capacity | 48/200V/Ah |
| Load capacity    | 2500 kg    |
| Motor Power (KW) | 3kw        |
| Working Height   | 2.7 m      |
| Side Reach       | 2.8 m      |
| Motorisation     | Electric   |
| Ordering         | 2500       |
|                  |            |