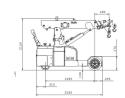

## Technical sheet

| Model            | 25 E       |
|------------------|------------|
| Engine type      | Electric   |
| Brand            | VALLA      |
| Length           | 2730 mm    |
| Battery Capacity | 48/200V/Ah |
| Load capacity    | 2500 kg    |
| Motor Power (KW) | 3kw        |
| Working Height   | 2.7 m      |
| Side Reach       | 2.8 m      |
| Motorisation     | Electric   |
| Ordering         | 2500       |
|                  |            |