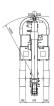

## Valla 25E Electric Crane

Referencia: 25E

## Technical sheet

| Model            | 25 E       |
|------------------|------------|
| Engine type      | Electric   |
| Brand            | VALLA      |
| Length           | 2730 mm    |
| Battery Capacity | 48/200V/Ah |
| Load capacity    | 2500 kg    |
| Motor Power (KW) | 3kw        |
| Working Height   | 2.7 m      |
| Side Reach       | 2.8 m      |
| Motorisation     | Electric   |
| Ordering         | 2500       |
|                  |            |