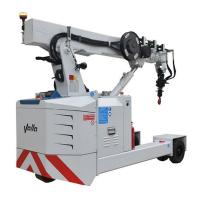

## Valla 25E Electric Crane

Referencia: 25E

## Description

The electric motor and design of this machinery range makes them extremely versatile tools suitable for the most demanding work situations.

The emission-free electric motor is a great option for: