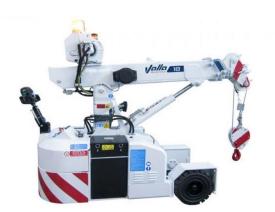

## Valla 18E Electric Crane

Referencia: 18E

## Description

The Pick & Carry line refers to mini cranes with the ability to move after picking up a load. The configuration and design of these machines makes them extremely versatile tools suitable for the most demanding work situations.