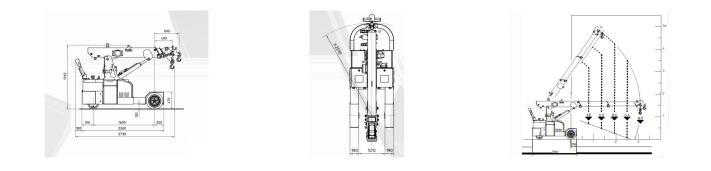

## Technical sheet

| Model            | 18 E       |
|------------------|------------|
| Engine type      | Electric   |
| Brand            | VALLA      |
| Length           | 2730 mm    |
| Battery Capacity | 48/200V/Ah |
| Load capacity    | 1800 kg    |
| Motor Power (KW) | 3kw        |
| Working Height   | 1.8 m      |
| Side Reach       | 2.8 m      |
| Motorisation     | Electric   |
| Ordering         | 1800       |
|                  |            |