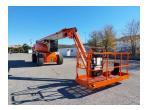

## 2005 JLG 1250AJP

Referencia: SE-002260

41.000 €

## Description

This articulated Haulotte diesel platform with a working height of 26 meters and load capacity of 230 kg is ready to offer proportional, fast and simultaneous movements thanks to its 4x4x4 traction. It also offers a wide range of work due to the hydraulic rotation of the basket.

## Technical sheet

| Model              | 1250AJP    |
|--------------------|------------|
| Serial number      | 0300088871 |
| Hours of use       | 7105 hours |
| Location           | SEVILLE    |
| Year of production | 2005       |
| Engine type        | Diesel     |
| Brand              | JLG        |
| Country            | SPAIN      |
| Length             | 14480 mm   |
| Width              | 2490 mm    |
| Height             | 3050 mm    |
| Weight             | 19933 kg   |
| Load capacity      | 230 kg     |
| Gradeability       | 0,45       |
| Working Height     | 40,30 m    |
| CE mark            | Yes        |
|                    |            |