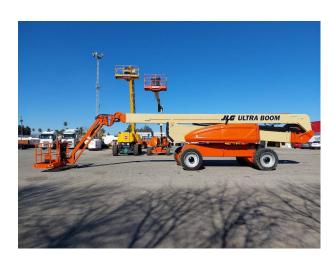

## 2005 JLG 1250AJP

Referencia: SE-002260

41.000 €

## Description

This articulated Haulotte diesel platform with a working height of 26 meters and load capacity of 230 kg is ready to offer proportional, fast and simultaneous movements thanks to its 4x4x4 traction. It also offers a wide range of work due to the hydraulic rotation of the basket.

## Technical sheet

| Model              | 1250AJP    |
|--------------------|------------|
| Serial number      | 0300088871 |
| Hours of use       | 7105 hours |
| Location           | SEVILLE    |
| Year of production | 2005       |
| Engine type        | Diesel     |
| Brand              | JLG        |
| Country            | SPAIN      |
| Length             | 14480 mm   |
| Width              | 2490 mm    |
| Height             | 3050 mm    |
| Weight             | 19933 kg   |
| Load capacity      | 230 kg     |
| Gradeability       | 0,45       |
| Working Height     | 40,30 m    |
| CE mark            | Yes        |
|                    |            |