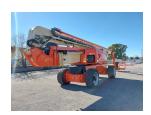

## 2005 JLG 1250AJP

Referencia: SE-002260

41.000 €

## Description

This articulated Haulotte diesel platform with a working height of 26 meters and load capacity of 230 kg is ready to offer proportional, fast and simultaneous movements thanks to its 4x4x4 traction. It also offers a wide range of work due to the hydraulic rotation of the basket.

## Technical sheet

| Model              | 1250AJP    |
|--------------------|------------|
| Serial number      | 0300088871 |
| Hours of use       | 7105 hours |
| Location           | SEVILLE    |
| Year of production | 2005       |
| Engine type        | Diesel     |
| Brand              | JLG        |
| Country            | SPAIN      |
| Length             | 14480 mm   |
| Width              | 2490 mm    |
| Height             | 3050 mm    |
| Weight             | 19933 kg   |
| Load capacity      | 230 kg     |
| Gradeability       | 0,45       |
| Working Height     | 40,30 m    |
| CE mark            | Yes        |
|                    |            |