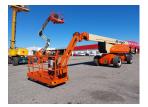

## 2005 JLG 1250AJP

Referencia: SE-002260

41.000 €

## Description

This articulated Haulotte diesel platform with a working height of 26 meters and load capacity of 230 kg is ready to offer proportional, fast and simultaneous movements thanks to its 4x4x4 traction. It also offers a wide range of work due to the hydraulic rotation of the basket.

## Technical sheet

| Model              | 1250AJP    |
|--------------------|------------|
| Serial number      | 0300088871 |
| Hours of use       | 7105 hours |
| Location           | SEVILLE    |
| Year of production | 2005       |
| Engine type        | Diesel     |
| Brand              | JLG        |
| Country            | SPAIN      |
| Length             | 14480 mm   |
| Width              | 2490 mm    |
| Height             | 3050 mm    |
| Weight             | 19933 kg   |
| Load capacity      | 230 kg     |
| Gradeability       | 0,45       |
| Working Height     | 40,30 m    |
| CE mark            | Yes        |
|                    |            |