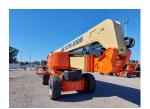

## 2005 JLG 1250AJP

Referencia: SE-002260

41.000 €

## Description

This articulated Haulotte diesel platform with a working height of 26 meters and load capacity of 230 kg is ready to offer proportional, fast and simultaneous movements thanks to its 4x4x4 traction. It also offers a wide range of work due to the hydraulic rotation of the basket.

## Technical sheet

| Model              | 1250AJP    |
|--------------------|------------|
| Serial number      | 0300088871 |
| Hours of use       | 7105 hours |
| Location           | SEVILLE    |
| Year of production | 2005       |
| Engine type        | Diesel     |
| Brand              | JLG        |
| Country            | SPAIN      |
| Length             | 14480 mm   |
| Width              | 2490 mm    |
| Height             | 3050 mm    |
| Weight             | 19933 kg   |
| Load capacity      | 230 kg     |
| Gradeability       | 0,45       |
| Working Height     | 40,30 m    |
| CE mark            | Yes        |
|                    |            |