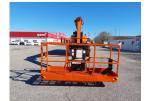

## 2005 JLG 1250AJP

Referencia: SE-002260

41.000 €

## Description

This articulated Haulotte diesel platform with a working height of 26 meters and load capacity of 230 kg is ready to offer proportional, fast and simultaneous movements thanks to its 4x4x4 traction. It also offers a wide range of work due to the hydraulic rotation of the basket.

## Technical sheet

| Model              | 1250AJP    |
|--------------------|------------|
| Serial number      | 0300088871 |
| Hours of use       | 7105 hours |
| Location           | SEVILLE    |
| Year of production | 2005       |
| Engine type        | Diesel     |
| Brand              | JLG        |
| Country            | SPAIN      |
| Length             | 14480 mm   |
| Width              | 2490 mm    |
| Height             | 3050 mm    |
| Weight             | 19933 kg   |
| Load capacity      | 230 kg     |
| Gradeability       | 0,45       |
| Working Height     | 40,30 m    |
| CE mark            | Yes        |
|                    |            |