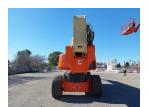

## 2005 JLG 1250AJP

Referencia: SE-002260

41.000 €

## Description

This articulated Haulotte diesel platform with a working height of 26 meters and load capacity of 230 kg is ready to offer proportional, fast and simultaneous movements thanks to its 4x4x4 traction. It also offers a wide range of work due to the hydraulic rotation of the basket.

## Technical sheet

| Model              | 1250AJP    |
|--------------------|------------|
| Serial number      | 0300088871 |
| Hours of use       | 7105 hours |
| Location           | SEVILLE    |
| Year of production | 2005       |
| Engine type        | Diesel     |
| Brand              | JLG        |
| Country            | SPAIN      |
| Length             | 14480 mm   |
| Width              | 2490 mm    |
| Height             | 3050 mm    |
| Weight             | 19933 kg   |
| Load capacity      | 230 kg     |
| Gradeability       | 0,45       |
| Working Height     | 40,30 m    |
| CE mark            | Yes        |
|                    |            |