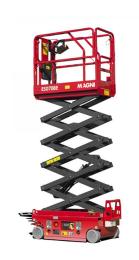

## ES0708EP electric scissor lift

Referencia: ES0708EP

## Description

The one-way extended platform quickly reaches the working position and the turning radius improves performance in tight spaces. It has an automatic error code display on the screen for faster technical maintenance.

## Technical sheet

| Model                 | ES0708EP          |
|-----------------------|-------------------|
| Engine type           | Electric          |
| Brand                 | MAGNI             |
| Machine type          | Scissor platforms |
| Country               | SPAIN             |
| Width                 | 810 mm            |
| Height                | 2120 mm           |
| Load capacity         | 230 kg            |
| Height Elevation      | 7 m               |
| Gradeability          | 0,25              |
| Basket Dimensions     | 1,37 x 0,7 m      |
| Working width         | 0.81 m            |
| Platform Height       | 5.6 m             |
| Height with handrails | 2.12 m            |
| Motorisation          | Electric          |
| Ordering              | 7                 |
|                       |                   |