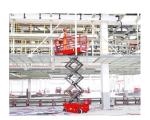

## Description

The one-way extended platform quickly reaches the working position and the turning radius improves performance in tight spaces. It has an automatic error code display on the screen for faster technical maintenance.

Automatic underbody protection significantly improves traction smoothness and safety in the raised position.

Its energy saving with zero emissions and its silent operation make this platform suitable for any type of work.