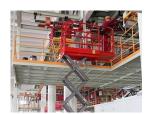

## Description

The one-way extended platform quickly reaches the working position and the turning radius improves performance in tight spaces. It has an automatic error code display on the screen for faster technical maintenance.

Automatic underbody protection significantly improves traction smoothness and safety in the raised position.

Its energy saving with zero emissions and its silent operation make this platform suitable for any type of work.