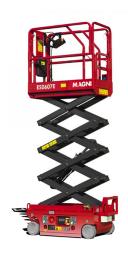

## Magni ES0607EP electric scissor lifting platform

Referencia: ES0607EP

## Description

With the rails folded and its height lowered, this **ES0607EP electric scissor platform** can pass through standard-height doors without difficulty. The platform is extendable and the turning radius improves the unit's performance in tight spaces.