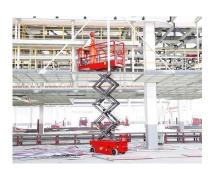

## Description

With the rails folded and its height lowered, this **ES0607EP electric scissor platform** can pass through standard-height doors without difficulty. The platform is extendable and the turning radius improves the unit's performance in tight spaces.

Automatic underbody protection significantly improves traction smoothness and safety in the raised position.