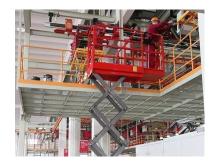

## Description

With the rails folded and its height lowered, this **ES0607EP electric scissor platform** can pass through standard-height doors without difficulty. The platform is extendable and the turning radius improves the unit's performance in tight spaces.

Automatic underbody protection significantly improves traction smoothness and safety in the raised position.