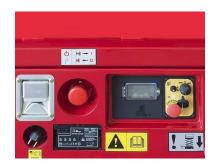

## The Magni ES060EP platform includes

- o On-board diagnostic systems
- Motion alarm sensors
- Inclinometer with alarm

- o Push button for emergency stop
- o Emergency descent system
- o Automatic braking system
- o Zero emission and zero noise design